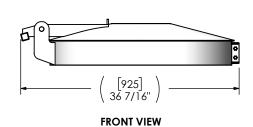

## MATERIAL CONSTRUCTION:

• 304 STAINLESS STEEL

## PAINT:

 NO PAINT (MIRATECH COATING SYSTEM 4)

|                                |                                                                                                           |                                                                 |                                                           |           |            | IRALECH                      |    |
|--------------------------------|-----------------------------------------------------------------------------------------------------------|-----------------------------------------------------------------|-----------------------------------------------------------|-----------|------------|------------------------------|----|
| PROJECT NAME                   | PROPRIETARY AND CONFIDENTIAL                                                                              | DIMENSIONS ARE APPROXIMATE IN INCHES UNLESS OTHERWISE SPECIFIED |                                                           |           |            | IIIIRACECA                   |    |
| PROPOSAL NUMBER                | THE INFORMATION CONTAINED IN THIS DRAWING IS THE SOLE PROPERTY                                            | ANGLES<br>MACH: ±2°<br>BEND: ±3°                                | UNLESS OTHERWISE SPECIFIED INCHES: ±0.125 MILLIMETERS: ±3 |           |            | RCHD-3000-3<br>Sales Drawing |    |
| SALES ORDER NO.  CUSTOMER P.O. | OF MIRATECH GROUP, LLC. ANY REPRODUCTION IN PART OR AS A WHOLE WITHOUT THE WRITTEN PERMISSION OF MIRATECH |                                                                 | DATE 9/18/2018                                            | DRA       | WING       | RCHD-3000-3 SD               |    |
| CUSTOMER P.O.                  | GROUP, LLC IS PROHIBITED.                                                                                 | REVIEWED BY<br>CAC                                              | DATE<br>9/18/2018                                         | SIZE<br>A | SCALE 1:16 | WEIGHT: 67 lb                | Sł |