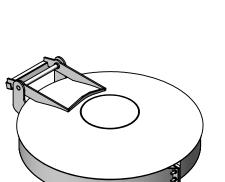

**OPENED VIEW** 





SHEET 1 OF 1

## NOTES:

• DO NOT USE EQUIPMENT TO SUPPORT OTHER PARTS OF THE EXHAUST SYSTEM WITHOUT PROPER REINFORCEMENT

## MATERIAL CONSTRUCTION:

• 304 STAINLESS STEEL

## PAINT:

 NO PAINT (MIRATECH COATING SYSTEM 4)

|                                |                                                                                                           |                                                                 |                                                           |           |            | IRALECH                      |    |
|--------------------------------|-----------------------------------------------------------------------------------------------------------|-----------------------------------------------------------------|-----------------------------------