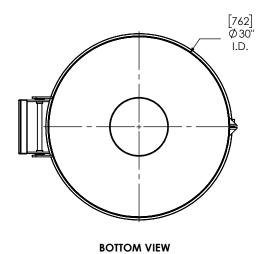

## MATERIAL CONSTRUCTION:

• 304 STAINLESS STEEL

## PAINT:

 NO PAINT (MIRATECH COATING SYSTEM 4)

|                                |                                                                                                           |                                                                 |                                                           |           |            | IRALECH                      |    |
|--------------------------------|-----------------------------------------------------------------------------------------------------------|-----------------------------------------------------------------|-----------------------------------------------------------|-----------|------------|------------------------------|----|
| PROJECT NAME                   | PROPRIETARY AND CONFIDENTIAL                                                                              | DIMENSIONS ARE APPROXIMATE IN INCHES UNLESS OTHERWISE SPECIFIED |                                                           |           |            | IIIIRACECA                   |    |
| PROPOSAL NUMBER                | THE INFORMATION CONTAINED IN THIS DRAWING IS THE SOLE PROPERTY                                            | ANGLES<br>MACH: ±2°<br>BEND: ±3°                                | UNLESS OTHERWISE SPECIFIED INCHES: ±0.125 MILLIMETERS: ±3 |           |            | RCHD-3000-3<br>Sales Drawing |    |
| SALES ORDER NO.  CUSTOMER P.O. | OF MIRATECH GROUP, LLC. ANY REPRODUCTION IN PART OR AS A WHOLE WITHOUT THE WRITTEN PERMISSION OF MIRATECH |                                                                 | DATE 9/18/2018                                            | DRA       | WING       | RCHD-3000-3 SD               |    |
| CUSTOMER P.O.                  | GROUP, LLC IS PROHIBITED.                                                                                 | REVIEWED BY<br>CAC                                              | DATE<br>9/18/2018                                         | SIZE<br>A | SCALE 1:16 | WEIGHT: 67 lb                | Sł |