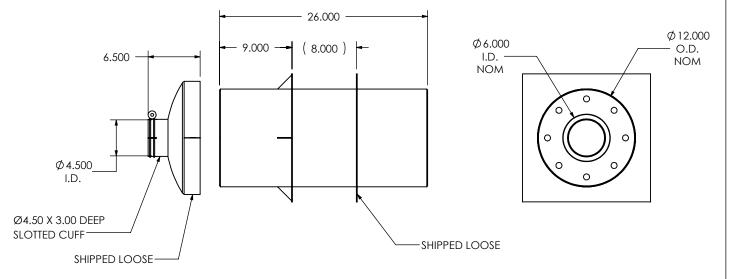

## NOTES:

 DO NOT USE EQUIPMENT TO SUPPORT OTHER PARTS OF THE EXHAUST SYSTEM WITHOUT PROPER REINFORCEMENT

## MATERIAL CONSTRUCTION:

• CARBON STEEL

## PAINT:

 HIGH TEMPERATURE BLACK (MIRATECH COATING SYSTEM 5)

| PROJECT NAME                     | PROPRIETARY AND CONFIDENTIAL                                                                     | DIMENSIONS ARE APPROXIMATE IN INCHES UNLESS OTHERWISE SPECIFIED                                                                                                                                                                                                                                                                                                                                                                                                                                                                                                                                                                                                                                                                                                                                                                                                                                                                                                                                                                                                                                                                                                                                                                                                                                                                                                                                                                                                                                                                                                                                                                                                                                                                                                                                                                                                                                                                                                                                                                                                                                                                |                   | •         |             | IRACECH          | PRODUC    |          |  |
|----------------------------------|--------------------------------------------------------------------------------------------------|--------------------------------------------------------------------------------------------------------------------------------------------------------------------------------------------------------------------------------------------------------------------------------------------------------------------------------------------------------------------------------------------------------------------------------------------------------------------------------------------------------------------------------------------------------------------------------------------------------------------------------------------------------------------------------------------------------------------------------------------------------------------------------------------------------------------------------------------------------------------------------------------------------------------------------------------------------------------------------------------------------------------------------------------------------------------------------------------------------------------------------------------------------------------------------------------------------------------------------------------------------------------------------------------------------------------------------------------------------------------------------------------------------------------------------------------------------------------------------------------------------------------------------------------------------------------------------------------------------------------------------------------------------------------------------------------------------------------------------------------------------------------------------------------------------------------------------------------------------------------------------------------------------------------------------------------------------------------------------------------------------------------------------------------------------------------------------------------------------------------------------|-------------------|-----------|-------------|------------------|-----------|----------|--|
| PROPOSAL NUMBER  SALES ORDER NO. | THE INFORMATION CONTAINED IN<br>THIS DRAWING IS THE SOLE PROPERTY<br>OF MIRATECH GROUP, LLC. ANY | DIMENSIONAL TOLERANCES UNLESS OTHERWISE SPECIFIED  ANGLES  ANG |                   |           | KF1-U45U-U6 |                  |           |          |  |
| CUSTOMER P.O.                    | PERMISSION OF MIRATECH                                                                           | SSC                                                                                                                                                                                                                                                                                                                                                                                                                                                                                                                                                                                                                                                                                                                                                                                                                                                                                                                                                                                                                                                                                                                                                                                                                                                                                                                                                                                                                                                                                                                                                                                                                                                                                                                                                                                                                                                                                                                                                                                                                                                                                                                            | DATE<br>1/24/2018 | DRAV      | WING        | RFT-0450-08 SD   |           | REV<br>0 |  |
|                                  | GROUP, LLC IS PROHIBITED.                                                                        | REVIEWED BY<br>CAC                                                                                                                                                                                                                                                                                                                                                                                                                                                                                                                                                                                                                                                                                                                                                                                                                                                                                                                                                                                                                                                                                                                                                                                                                                                                                                                                                                                                                                                                                                                                                                                                                                                                                                                                                                                                                                                                                                                                                                                                                                                                                                             | DATE<br>1/24/2018 | SIZE<br>A | SCALE 1:12  | WEIGHT: 78.28 lb | SHEET 1 O | F 1      |  |