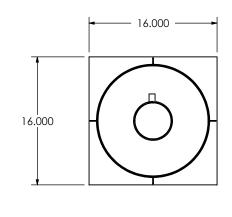

## NOTES:

 DO NOT USE EQUIPMENT TO SUPPORT OTHER PARTS OF THE EXHAUST SYSTEM WITHOUT PROPER REINFORCEMENT

## MATERIAL CONSTRUCTION:

• CARBON STEEL

## PAINT:

 HIGH TEMPERATURE BLACK (MIRATECH COATING SYSTEM 5)

| PROJECT NAME                     | PROPRIETARY AND CONFIDENTIAL                                                                     | DIMENSIONS ARE APPROXIMATE IN INCHES UNLESS OTHERWISE SPECIFIED                                                                                                                                                                                                                                                                                                                                                                                                                                                                                                                                                                                                                                                                                                                                                                                                                                                                                                                                                                                                                                                                                                                                                                                                                                                                                                                                                                                                                                                                                                                                                                                                                                                                                                                                                                                                                                                                                                                                                                                                                                                                |                   | •         |             | IRACECH          | PRODUC    |          |  |
|----------------------------------|--------------------------------------------------------------------------------------------------|--------------------------------------------------------------------------------------------------------------------------------------------------------------------------------------------------------------------------------------------------------------------------------------------------------------------------------------------------------------------------------------------------------------------------------------------------------------------------------------------------------------------------------------------------------------------------------------------------------------------------------------------------------------------------------------------------------------------------------------------------------------------------------------------------------------------------------------------------------------------------------------------------------------------------------------------------------------------------------------------------------------------------------------------------------------------------------------------------------------------------------------------------------------------------------------------------------------------------------------------------------------------------------------------------------------------------------------------------------------------------------------------------------------------------------------------------------------------------------------------------------------------------------------------------------------------------------------------------------------------------------------------------------------------------------------------------------------------------------------------------------------------------------------------------------------------------------------------------------------------------------------------------------------------------------------------------------------------------------------------------------------------------------------------------------------------------------------------------------------------------------|-------------------|-----------|-------------|------------------|-----------|----------|--|
| PROPOSAL NUMBER  SALES ORDER NO. | THE INFORMATION CONTAINED IN<br>THIS DRAWING IS THE SOLE PROPERTY<br>OF MIRATECH GROUP, LLC. ANY | DIMENSIONAL TOLERANCES UNLESS OTHERWISE SPECIFIED  ANGLES  ANG |                   |           | KF1-U45U-U6 |                  |           |          |  |
| CUSTOMER P.O.                    | PERMISSION OF MIRATECH                                                                           | SSC                                                                                                                                                                                                                                                                                                                                                                                                                                                                                                                                                                                                                                                                                                                                                                                                                                                                                                                                                                                                                                                                                                                                                                                                                                                                                                                                                                                                                                                                                                                                                                                                                                                                                                                                                                                                                                                                                                                                                                                                                                                                                                                            | DATE<br>1/24/2018 | DRAV      | WING        | RFT-0450-08 SD   |           | REV<br>0 |  |
|                                  | GROUP, LLC IS PROHIBITED.                                                                        | REVIEWED BY<br>CAC                                                                                                                                                                                                                                                                                                                                                                                                                                                                                                                                                                                                                                                                                                                                                                                                                                                                                                                                                                                                                                                                                                                                                                                                                                                                                                                                                                                                                                                                                                                                                                                                                                                                                                                                                                                                                                                                                                                                                                                                                                                                                                             | DATE<br>1/24/2018 | SIZE<br>A | SCALE 1:12  | WEIGHT: 78.28 lb | SHEET 1 O | F 1      |  |