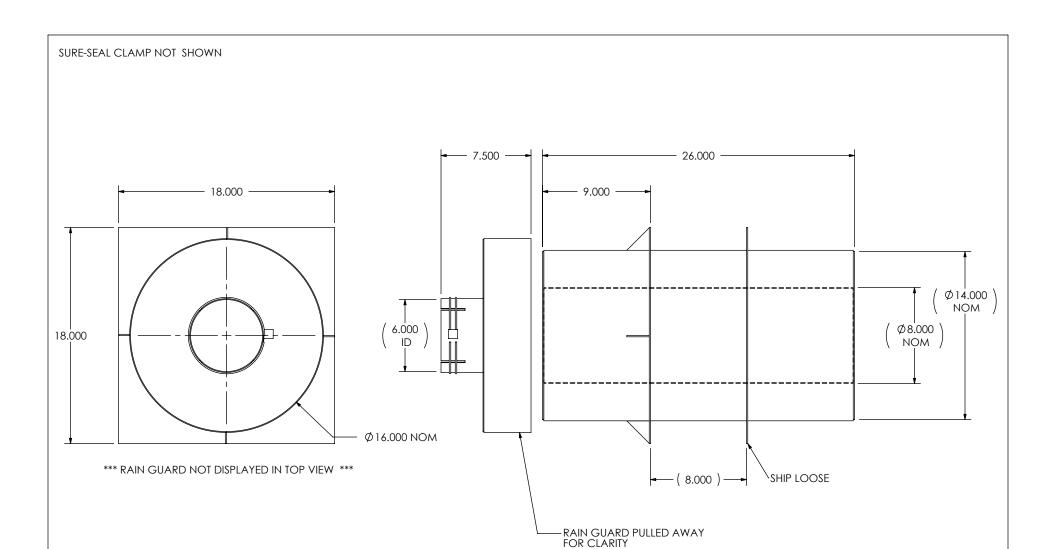

## PAINT:

 HIGH TEMPERATURE BLACK (MIRATECH COATING SYSTEM 5)

|  | PROJECT NAME    | PROPRIETARY AND CONFIDENTIAL  THE INFORMATION CONTAINED IN THIS DRAWING IS THE SOLE PROPERTY | UNLESS OTHER         | Sales Drawing                                               |                               |        |                     |            |          |
|--|-----------------|----------------------------------------------------------------------------------------------|----------------------|-------------------------------------------------------------|-------------------------------|--------|---------------------|------------|----------|
|  | PROPOSAL NUMBER |                                                                                              | MACH: ±1°            | UNLESS OTHERWISE SPECIFIED  INCHES: ±0.125  MILLIMETERS: ±2 | DESCRIPTION                   | TH     | IMBLE: ROOF CS 6.00 |            |          |
|  | SALES ORDER NO. | OF MIRATECH GROUP, LLC. ANY<br>REPRODUCTION IN PART OR AS A                                  | DO NOT SCALE DRAWING |                                                             | Ø14.00 X 26.00 OAL - 18.00 SQ |        |                     |            |          |
|  | CUSTOMER P.O.   | WHOLE WITHOUT THE WRITTEN PERMISSION OF MIRATECH GROUP, LLC IS PROHIBITED.                   | DRAWN<br>JFS         | DATE<br>6/29/2017                                           | DRAWING                       |        | RFT-0600-08 SD      |            | REV<br>0 |
|  | CUSTOMER F.O.   |                                                                                              | REVIEWED BY<br>CAC   | DATE<br>6/29/2017                                           | SIZE SCA                      | LE 1:8 | WEIGHT: 93.02 lb    | SHEET 1 OF | F 1      |