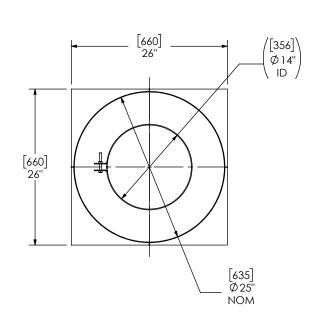

## NOTES:

 DO NOT USE EQUIPMENT TO SUPPORT OTHER PARTS OF THE EXHAUST SYSTEM WITHOUT PROPER REINFORCEMENT