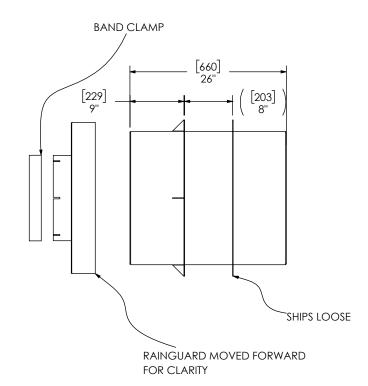

## NOTES:

 DO NOT USE EQUIPMENT TO SUPPORT OTHER PARTS OF THE EXHAUST SYSTEM WITHOUT PROPER REINFORCEMENT