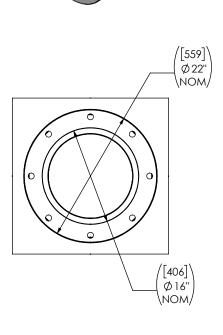

## NOTES:

 DO NOT USE EQUIPMENT TO SUPPORT OTHER PARTS OF THE EXHAUST SYSTEM WITHOUT PROPER REINFORCEMENT