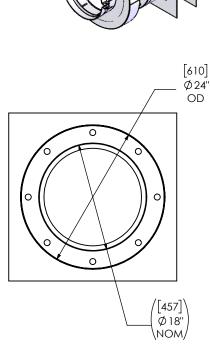

## NOTES:

 DO NOT USE EQUIPMENT TO SUPPORT OTHER PARTS OF THE EXHAUST SYSTEM WITHOUT PROPER REINFORCEMENT

## MATERIAL CONSTRUCTION:

• CARBON STEEL

## PAINT:

HIGH TEMPERATURE BLACK
 (MIRATECH COATING SYSTEM 5)

| PROJECT NAME    | PROPRIETARY AND CONFIDENTIAL                                   | DIMENSIONS ARE APPROXIMATE IN INCHES UNLESS                            |                              | IIIIRHLELH   |                   |               |
|-----------------|----------------------------------------------------------------|------------------------------------------------------------------------|------------------------------|--------------|-------------------|---------------|
| PROPOSAL NUMBER | -                                                              | OTHERWISE SPECIFIED  DIMENSIONAL TOLERANCES UNLESS OTHERWISE SPECIFIED |                              | RFT-1600-08  |                   |               |
|                 | THE INFORMATION CONTAINED IN THIS DRAWING IS THE SOLE PROPERTY |                                                                        | INCHES: ±1/8 MILLIMETERS: ±3 |              | Sales Drawing     |               |
| SALES ORDER NO. | OF MIRATECH GROUP, LLC. ANY REPRODUCTION IN PART OR AS A       | DO NOT SCALE DRAWING                                                   |                              |              |                   |               |
|                 | WHOLF WITHOUT THE WRITTEN                                      | DRAWN                                                                  | DATE                         | DRAWING      |                   | REV           |
| CUSTOMER P.O.   | PERMISSION OF MIRATECH                                         | JFH                                                                    | 03/25/2019                   |              | RFT-1600-08 SD    | 0             |
| COSTOWER I.O.   | GROUP, LLC IS PROHIBITED.                                      | REVIEWED BY                                                            | DATE                         | SIZE         | WEIGHT 000 00 II  | 011557 1 05 1 |
|                 |                                                                | CAC                                                                    | 03/25/2019                   | A SCALE 1:16 | WEIGHT: 223.20 lb | SHEET 1 OF 1  |