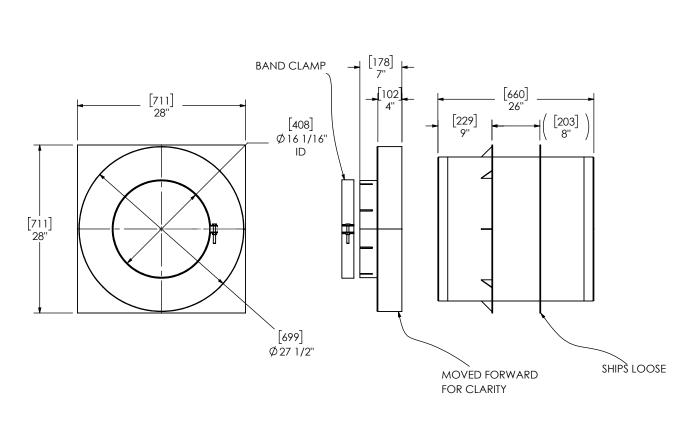

## NOTES:

 DO NOT USE EQUIPMENT TO SUPPORT OTHER PARTS OF THE EXHAUST SYSTEM WITHOUT PROPER REINFORCEMENT

## MATERIAL CONSTRUCTION:

• CARBON STEEL

## PAINT:

HIGH TEMPERATURE BLACK
 (MIRATECH COATING SYSTEM 5)

| PROJECT NAME    | PROPRIETARY AND CONFIDENTIAL                                   | DIMENSIONS ARE APPROXIMATE IN INCHES UNLESS                            |                              | IIIIRHLELH   |                   |               |
|-----------------|----------------------------------------------------------------|------------------------------------------------------------------------|------------------------------|--------------|-------------------|---------------|
| PROPOSAL NUMBER | -                                                              | OTHERWISE SPECIFIED  DIMENSIONAL TOLERANCES UNLESS OTHERWISE SPECIFIED |                              | RFT-1600-08  |                   |               |
|                 | THE INFORMATION CONTAINED IN THIS DRAWING IS THE SOLE PROPERTY |                                                                        | INCHES: ±1/8 MILLIMETERS: ±3 |              | Sales Drawing     |               |
| SALES ORDER NO. | OF MIRATECH GROUP, LLC. ANY REPRODUCTION IN PART OR AS A       | DO NOT SCALE DRAWING                                                   |                              |              |                   |               |
|                 | WHOLF WITHOUT THE WRITTEN                                      | DRAWN                                                                  | DATE                         | DRAWING      |                   | REV           |
| CUSTOMER P.O.   | PERMISSION OF MIRATECH                                         | JFH                                                                    | 03/25/2019                   |              | RFT-1600-08 SD    | 0             |
| COSTOWER I.O.   | GROUP, LLC IS PROHIBITED.                                      | REVIEWED BY                                                            | DATE                         | SIZE         | WEIGHT 000 00 II  | 011557 1 05 1 |
|                 |                                                                | CAC                                                                    | 03/25/2019                   | A SCALE 1:16 | WEIGHT: 223.20 lb | SHEET 1 OF 1  |