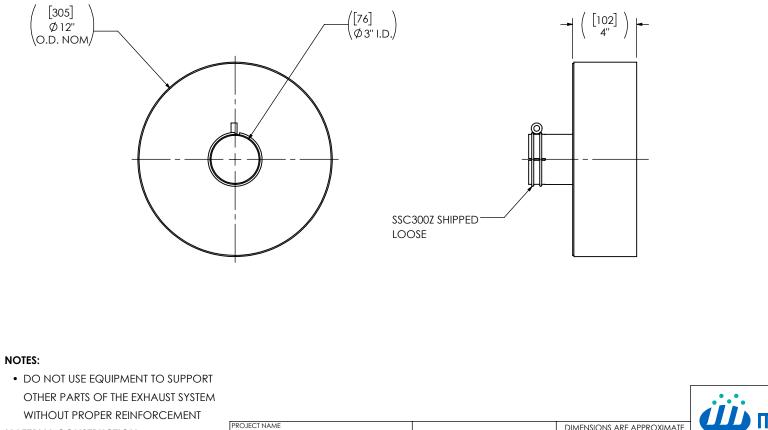

MATERIAL CONSTRUCTION:304 STAINLESS STEEL

PAINT:

NONE

| PROJECT NAME    |                                                                                     | DIMENSIONS A                                                                            | RE APPROXIMATE             |           | <b>LL</b> m | IRALECH         | en         |          |
|-----------------|-------------------------------------------------------------------------------------|-----------------------------------------------------------------------------------------|----------------------------|-----------|-------------|-----------------|------------|----------|
|                 | PROPRIETARY AND CONFIDENTIAL                                                        | IN INCH                                                                                 | IES UNLESS<br>SE SPECIFIED |           |             |                 | PRODUC     | :TS°     |
| PROPOSAL NUMBER | THE INFORMATION CONTAINED IN                                                        | DIMENSIONAL TOLERANCES UNLESS OTHERWISE SPECIFIED<br>ANGLES<br>MACH: +2* INCHES: +0.125 |                            |           |             | RGS-0300-3      |            |          |
| SALES ORDER NO. | THIS DRAWING IS THE SOLE PROPERTY<br>OF MIRATECH GROUP, LLC. ANY                    | BEND: 3                                                                                 | MILLIMETERS: ±3            |           | 9           | Sales Drawing   |            |          |
| CUSTOMER P.O.   | REPRODUCTION IN PART OR AS A<br>WHOLE WITHOUT THE WRITTEN<br>PERMISSION OF MIRATECH | DRAWN<br>RFV                                                                            | DATE<br>06/29/2018         | DRAV      | WING        | RGS-0300-3 SD   |            | REV<br>0 |
|                 | GROUP, LLC IS PROHIBITED.                                                           | REVIEWED BY<br>CAC                                                                      | DATE<br>06/29/2018         | SIZE<br>A | SCALE 1:8   | WEIGHT: 6.63 lb | SHEET 1 OF | F 1      |