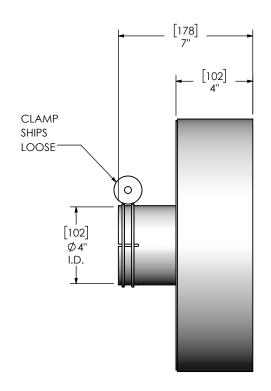

## NOTES:

 DO NOT USE EQUIPMENT TO SUPPORT OTHER PARTS OF THE EXHAUST SYSTEM WITHOUT PROPER REINFORCEMENT