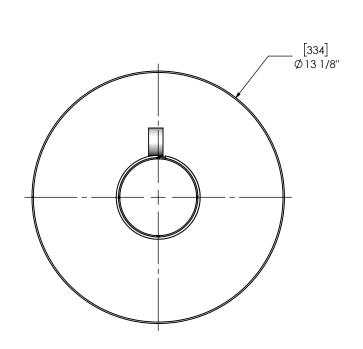

## NOTES:

 DO NOT USE EQUIPMENT TO SUPPORT OTHER PARTS OF THE EXHAUST SYSTEM WITHOUT PROPER REINFORCEMENT