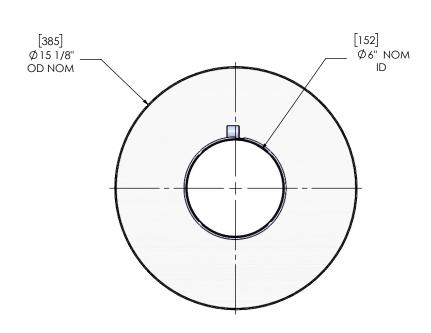

| RGS-0600 |                |  |  |  |  |  |  |
|----------|----------------|--|--|--|--|--|--|
| Sales    | <b>Drawing</b> |  |  |  |  |  |  |

| $\sim$ | ALL DIAMING        |           |             |                  |            |     |  |
|--------|--------------------|-----------|-------------|------------------|------------|-----|--|
|        | DATE               | DRA'      | DRAWING     |                  |            |     |  |
|        | 09/05/2019         |           | RGS-0600 SD |                  |            | 0   |  |
|        | DATE<br>09/05/2019 | SIZE<br>A | SCALE 1:4   | WEIGHT: 10.39 lb | SHEET 1 OF | = 1 |  |