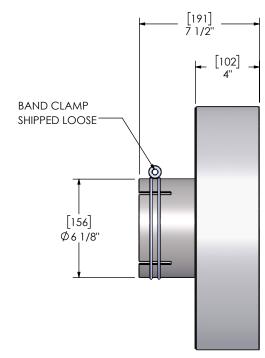

| RGS-0600 |                |  |  |  |  |  |  |
|----------|----------------|--|--|--|--|--|--|
| Sales    | <b>Drawing</b> |  |  |  |  |  |  |

| $\sim$ | ALL DIAMING        |           |             |                  |            |     |  |
|--------|--------------------|-----------|-------------|------------------|------------|-----|--|
|        | DATE               | DRA'      | DRAWING     |                  |            |     |  |
|        | 09/05/2019         |           | RGS-0600 SD |                  |            | 0   |  |
|        | DATE<br>09/05/2019 | SIZE<br>A | SCALE 1:4   | WEIGHT: 10.39 lb | SHEET 1 OF | = 1 |  |