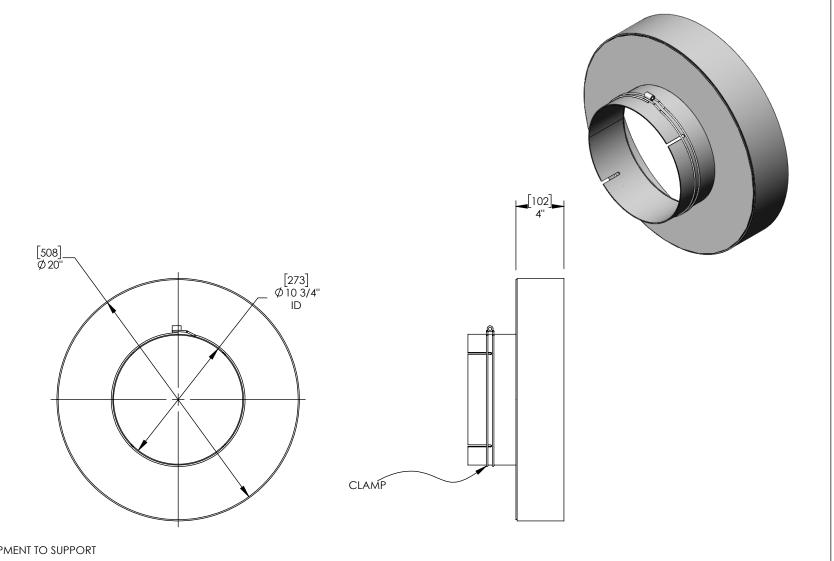

## NOTES:

 DO NOT USE EQUIPMENT TO SUPPORT OTHER PARTS OF THE EXHAUST SYSTEM WITHOUT PROPER REINFORCEMENT

## MATERIAL CONSTRUCTION:

• CARBON STEEL

## PAINT:

• HIGH TEMPERATURE BLACK (MIRATECH COATING SYSTEM 5)

| PROJECT NAME                     | PROPRIETARY AND CONFIDENTIAL                                                               | DIMENSIONS ARE APPROXIMATE IN INCHES UNLESS OTHERWISE SPECIFIED                                                                                                                                                                                                                                                                                                                                                                                                                                                                                                                                                                                                                                                                                                                                                                                                                                                                                                                                                                                                                                                                                                                                                                                                                                                                                                                                                                                                                                                                                                                                                                                                                                                                                                                                                                                                                                                                                                                                                                                                                                                                |                    |                           |           | IIRHLELH         | PRODUCTS®    |
|----------------------------------|--------------------------------------------------------------------------------------------|--------------------------------------------------------------------------------------------------------------------------------------------------------------------------------------------------------------------------------------------------------------------------------------------------------------------------------------------------------------------------------------------------------------------------------------------------------------------------------------------------------------------------------------------------------------------------------------------------------------------------------------------------------------------------------------------------------------------------------------------------------------------------------------------------------------------------------------------------------------------------------------------------------------------------------------------------------------------------------------------------------------------------------------------------------------------------------------------------------------------------------------------------------------------------------------------------------------------------------------------------------------------------------------------------------------------------------------------------------------------------------------------------------------------------------------------------------------------------------------------------------------------------------------------------------------------------------------------------------------------------------------------------------------------------------------------------------------------------------------------------------------------------------------------------------------------------------------------------------------------------------------------------------------------------------------------------------------------------------------------------------------------------------------------------------------------------------------------------------------------------------|--------------------|---------------------------|-----------|------------------|--------------|
| PROPOSAL NUMBER  SALES ORDER NO. | THE INFORMATION CONTAINED IN THIS DRAWING IS THE SOLE PROPERTY OF MIRATECH GROUP, LLC. ANY | DIMENSIONAL TOLERANCES UNLESS OTHERWISE SPECIFIED  ANGLES  ANG |                    | RGS-1075<br>Sales Drawing |           |                  |              |
| CUSTOMER P.O.                    | REPRODUCTION IN PART OR AS A WHOLE WITHOUT THE WRITTEN PERMISSION OF MIRATECH              | DRAWN<br>JFH                                                                                                                                                                                                                                                                                                                                                                                                                                                                                                                                                                                                                                                                                                                                                                                                                                                                                                                                                                                                                                                                                                                                                                                                                                                                                                                                                                                                                                                                                                                                                                                                                                                                                                                                                                                                                                                                                                                                                                                                                                                                                                                   | DATE<br>01/17/2019 | DRAV                      | VING      | RGS-1075 SD      | REV<br>0     |
| COSTONIER 1.O.                   | GROUP, LLC IS PROHIBITED.                                                                  | REVIEWED BY<br>CAC                                                                                                                                                                                                                                                                                                                                                                                                                                                                                                                                                                                                                                                                                                                                                                                                                                                                                                                                                                                                                                                                                                                                                                                                                                                                                                                                                                                                                                                                                                                                                                                                                                                                                                                                                                                                                                                                                                                                                                                                                                                                                                             | DATE<br>01/17/2019 | SIZE<br>A                 | SCALE 1:5 | WEIGHT: 19.25 lb | SHEET 1 OF 1 |