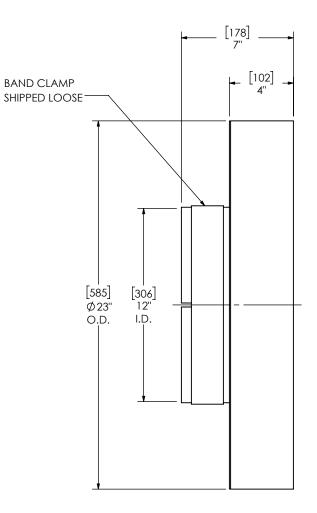

## MATERIAL CONSTRUCTION:

• CARBON STEEL

## PAINT:

• HIGH TEMPERATURE BLACK (MIRATECH COATING SYSTEM 5)

| PROJECT NAME    |                                                  |
|-----------------|--------------------------------------------------|
|                 | PROPRIETARY AND CONFIDENTIAL                     |
| PROPOSAL NUMBER |                                                  |
|                 | THE INFORMATION CONTAINED IN                     |
|                 | THIS DRAWING IS THE SOLE PROPERTY                |
| SALES ORDER NO. | OF MIRATECH GROUP, LLC. ANY                      |
|                 | REPRODUCTION IN PART OR AS A                     |
|                 | WHOLE WITHOUT THE WRITTEN PERMISSION OF MIRATECH |
| CUSTOMER P.O.   | GROUP, LLC IS PROHIBITED.                        |

| RGS-1200                   |  |  |  |  |  |  |  |  |
|----------------------------|--|--|--|--|--|--|--|--|
| <b>Fabrication Drawing</b> |  |  |  |  |  |  |  |  |

| DIMENSIONAL TOLERANCES UNLESS OTHERWISE SPECIFIED ANGLES ANGLES MACH: \$22 INICHES: \$1/8 BEND: \$3* MILLIMETERS: \$3  DO NOT SCALE DRAWING |                    | RGS-1200<br>Fabrication Drawing |           |                  |            |          |
|---------------------------------------------------------------------------------------------------------------------------------------------|--------------------|---------------------------------|-----------|------------------|------------|----------|
| DRAWN<br>JCO                                                                                                                                | DATE<br>09/03/2019 | DRA                             | WING      | RGS-1200 SD      |            | REV<br>0 |
| REVIEWED BY<br>CAC                                                                                                                          | DATE<br>09/03/2019 | SIZE<br>A                       | SCALE 1:4 | WEIGHT: 18.44 lb | SHEET 1 OF | F 1      |