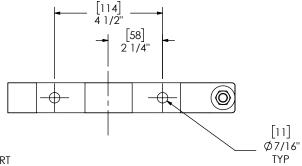

## NOTES:

• DO NOT USE EQUIPMENT TO SUPPORT OTHER PARTS OF THE EXHAUST SYSTEM WITHOUT PROPER REINFORCEMENT

## MATERIAL CONSTRUCTION:

• 304 SS

## PAINT:

• HIGH TEMPERATURE BLACK (MIRATECH COATING SYSTEM 4)

| PROJECT NAME    |                                                          |   |
|-----------------|----------------------------------------------------------|---|
|                 | PROPRIETARY AND CONFIDENTIAL                             |   |
| PROPOSAL NUMBER |                                                          | D |
|                 | THE INFORMATION CONTAINED IN                             |   |
|                 | THIS DRAWING IS THE SOLE PROPERTY                        |   |
| SALES ORDER NO. | OF MIRATECH GROUP, LLC. ANY REPRODUCTION IN PART OR AS A | L |
|