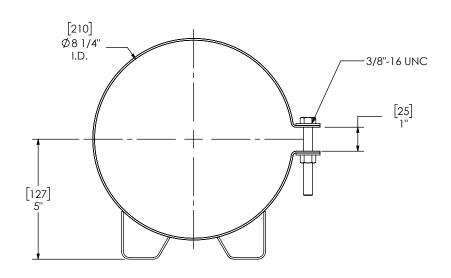

## NOTES:

• DO NOT USE EQUIPMENT TO SUPPORT OTHER PARTS OF THE EXHAUST SYSTEM WITHOUT PROPER REINFORCEMENT

## MATERIAL CONSTRUCTION:

• 304 SS

## PAINT:

• HIGH TEMPERATURE BLACK (MIRATECH COATING SYSTEM 4)

| PROJECT NAME    |                                                          |   |
|-----------------|----------------------------------------------------------|---|
|                 | PROPRIETARY AND CONFIDENTIAL                             |   |
| PROPOSAL NUMBER |                                                          | D |
|                 | THE INFORMATION CONTAINED IN                             |   |
|                 | THIS DRAWING IS THE SOLE PROPERTY                        |   |
| SALES ORDER NO. | OF MIRATECH GROUP, LLC. ANY REPRODUCTION IN PART OR AS A | L |
|                 | WHOLE WITHOUT THE WRITTEN                                | D |
| CUSTOMER P.O.   | PERMISSION OF MIRATECH<br>GROUP, LLC IS PROHIBITED.      | R |