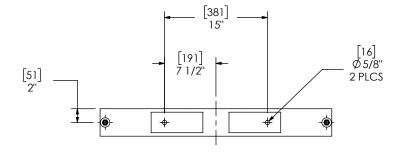

## NOTES:

 DO NOT USE EQUIPMENT TO SUPPORT OTHER PARTS OF THE EXHAUST SYSTEM WITHOUT PROPER REINFORCEMENT