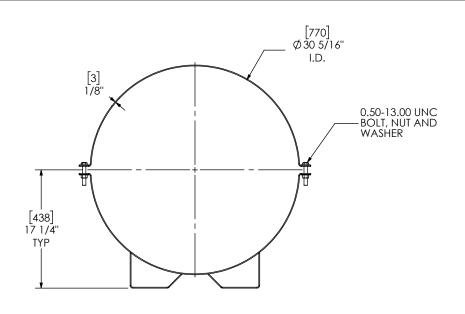

## NOTES:

 DO NOT USE EQUIPMENT TO SUPPORT OTHER PARTS OF THE EXHAUST SYSTEM WITHOUT PROPER REINFORCEMENT

## MATERIAL CONSTRUCTION:

• 304/316 STAINLESS STEEL

## PAINT:

• NONE (MIRATECH COATING SYSTEM 4)

| PROJECT NAME    | PROPRIETARY AND CONFIDENTIAL                                                                               | DIMENSIONS ARE APPROXIMATE IN INCHES UNLESS OTHERWISE SPECIFIED |                          |      |            |
|-----------------|------------------------------------------------------------------------------------------------------------|-----------------------------------------------------------------|--------------------------|------|------------|
| PROPOSAL NUMBER | THE INFORMATION CONTAINED IN THIS DRAWING IS THE SOLE PROPERTY OF MIRATECH GROUP, LLC. ANY DEEDBOOK OF ANY | DIMENSIONAL TOLERANCES<br>ANGLES<br>MACH: ±2°                   | MACH: ±2° INCHES: ±0.125 |      |            |
| SALES ORDER NO. |                                                                                                            |                                                                 | ALE DRAWING              |      |            |
| CUSTOMER P.O.   | WHOLE WITHOUT THE WRITTEN PERMISSION OF MIRATECH                                                           | DRAWN<br>RFV                                                    | DATE<br>09/24/2018       | DRAV | WING       |
| COSTOWER 1.O.   | GROUP, LLC IS PROHIBITED.                                                                                  | REVIEWED BY<br>CAC                                              | DATE<br>09/24/2018       | SIZE | SCALE 1:14 |