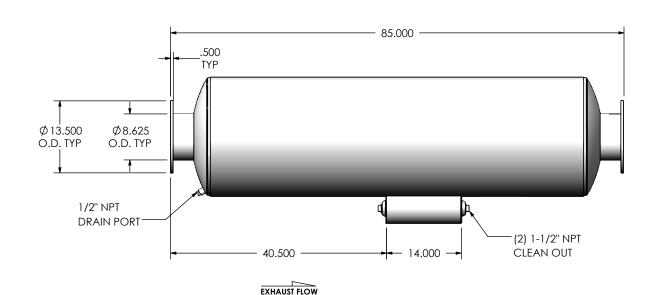

## SACEE0-08PF-4-00000000 **Sales Drawing**

DRAWING REV SACEE0-08PF-4-00000000 SD 0 REVIEWED BY SCALE 1:18 WEIGHT: 277 lb SHEET 1 OF 1 EQJ 08/15/2016