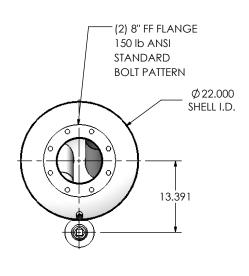

## SACEE0-08PF-4-00000000 **Sales Drawing**

DRAWING REV SACEE0-08PF-4-00000000 SD 0 REVIEWED BY SCALE 1:18 WEIGHT: 277 lb SHEET 1 OF 1 EQJ 08/15/2016