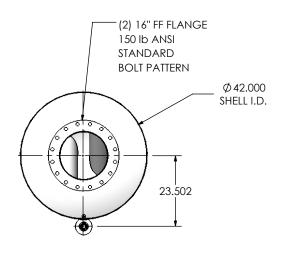

## SACEE0-16PF-4-00000000 Sales Drawing

DRAWING REV SACEE0-16PF-4-00000000 SD 0 SCALE 1:32 WEIGHT: 1151 lb SHEET 1 OF 1 08/15/2016