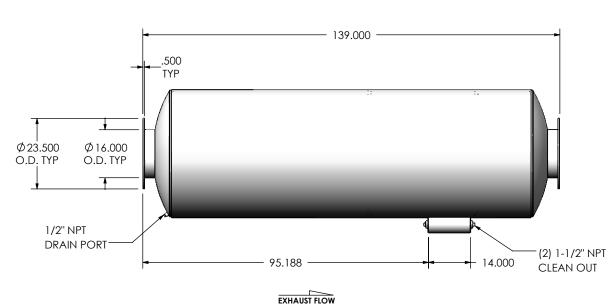

## NOTES:

 DO NOT USE EQUIPMENT TO SUPPORT OTHER PARTS OF THE EXHAUST SYSTEM WITHOUT PROPER REINFORCEMENT

## SACEE0-16PF-4-00000000 Sales Drawing

DRAWING REV SACEE0-16PF-4-00000000 SD 0 SCALE 1:32 WEIGHT: 1151 lb SHEET 1 OF 1 08/15/2016