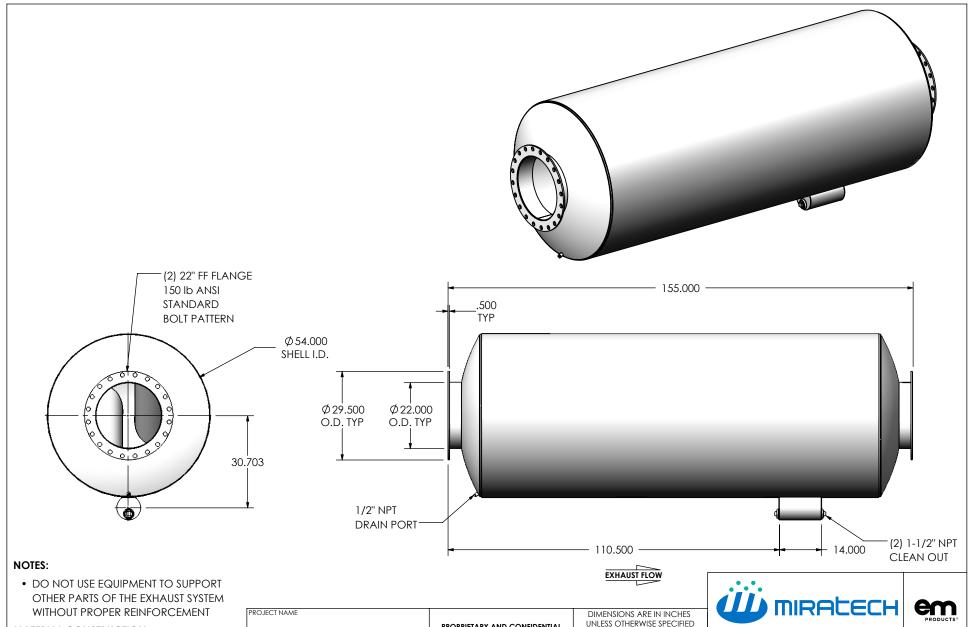

OTHER PARTS OF THE EXHAUST SYSTEM WITHOUT PROPER REINFORCEMENT

## MATERIAL CONSTRUCTION:

• 316 STAINLESS STEEL

## PAINT:

NONE

| PROJECT NAME     |                                   |
|------------------|-----------------------------------|
|                  | PROPRIETARY AND CONFIDENTIAL      |
| PROPOSAL NUMBER  | THE INFORMATION CONTAINED IN      |
|                  | THIS DRAWING IS THE SOLE PROPERTY |
| 0.1150 ODD50.110 | OF MIRATECH GROUP, LLC. ANY       |
| SALES ORDER NO.  | REPRODUCTION IN PART OR AS A      |

EQJ

SACEE0-22PF-4-00000000

**Sales Drawing** DRAWING SACEE0-22PF-4-00000000 SD

REV 0 SCALE 1:32 WEIGHT: 2131 lb SHEET 1 OF 1 08/15/2016