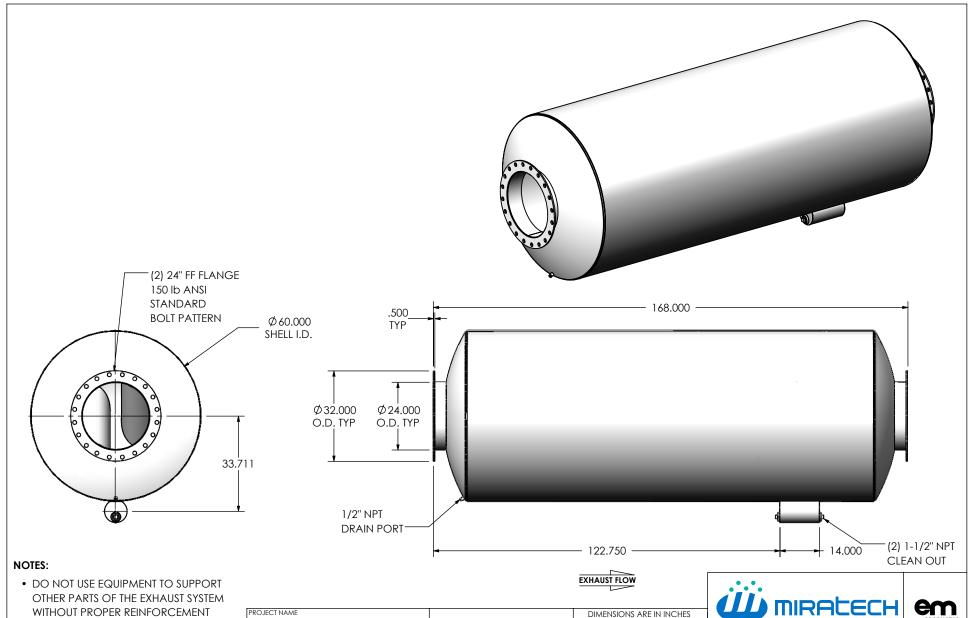

WITHOUT PROPER REINFORCEMENT

## MATERIAL CONSTRUCTION:

• 316 STAINLESS STEEL

## PAINT:

NONE

|                 | PROPRIETARY AND CONFIDENTIAL |
|-----------------|------------------------------|
| PROPOSAL NUMBER | THE INFORMATION CONTAINED IN |

THIS DRAWING IS THE SOLE PROPERTY OF MIRATECH GROUP, LLC. ANY SALES ORDER NO. REPRODUCTION IN PART OR AS A WHOLE WITHOUT THE WRITTEN PERMISSION OF MIRATECH GROUP, LLC IS PROHIBITED. CUSTOMER P.O.

|                                                                                   | <b>ÜÜ</b> MIRALECH   |
|-----------------------------------------------------------------------------------|----------------------|
| DIMENSIONS ARE IN INCHES UNLESS OTHERWISE SPECIFIED                               | IIIIRACECA           |
| DIMENSIONAL TOLERANCES UNLESS OTHERWISE SPECIFIED ANGLES  MACH: 11 INCHES: ±0.125 | SACEE0-24PF-4-000000 |

## 000 **Sales Drawing**

DO NOT SCALE DRAWING DRAWN DRAWING JFS SACEE0-24PF-4-00000000 SD 08/15/2016 0 REVIEWED BY SCALE 1:34 WEIGHT: 2567 lb SHEET 1 OF 1 EQJ 08/15/2016