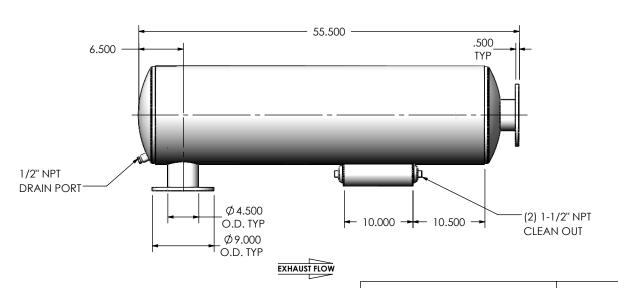

#### NOTES:

• DO NOT USE EQUIPMENT TO SUPPORT OTHER PARTS OF THE EXHAUST SYSTEM WITHOUT PROPER REINFORCEMENT

#### MATERIAL CONSTRUCTION:

• 316 STAINLESS STEEL