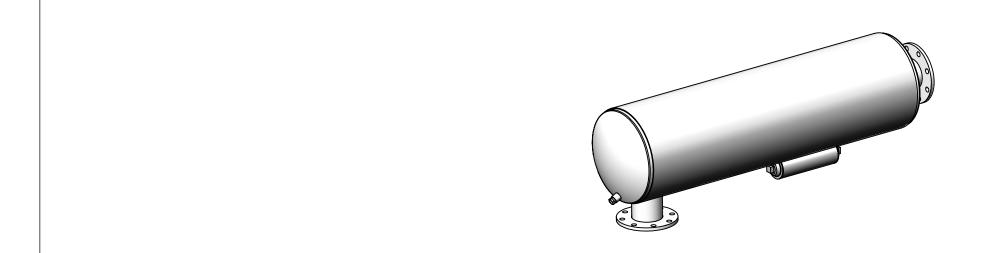

#### NOTES:

• DO NOT USE EQUIPMENT TO SUPPORT OTHER PARTS OF THE EXHAUST SYSTEM WITHOUT PROPER REINFORCEMENT

#### MATERIAL CONSTRUCTION:

• 316 STAINLESS STEEL

### PAINT:

NONE

| ROJECT NAME    |                                                                                          |
|----------------|------------------------------------------------------------------------------------------|
|                | PROPRIETARY AND CONFIDENTIAL                                                             |
| ROPOSAL NUMBER | THE INFORMATION CONTAINED IN THIS DRAWING IS THE SOLE PROPER OF MIRATECH GROUP, LLC. ANY |
| ALES ORDER NO. | REPRODUCTION IN PART OR AS A                                                             |

CUSTOMER P.O.

WHOLE WITHOUT THE WRITTEN
PERMISSION OF MIRATEC