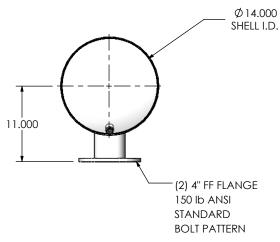

#### NOTES:

• DO NOT USE EQUIPMENT TO SUPPORT OTHER PARTS OF THE EXHAUST SYSTEM WITHOUT PROPER REINFORCEMENT

#### MATERIAL CONSTRUCTION:

• 316 STAINLESS STEEL

### PAINT:

NONE

| ROJECT NAME    |                                                                                          |
|----------------|------------------------------------------------------------------------------------------|
|                | PROPRIETARY AND CONFIDENTIAL                                                             |
| ROPOSAL NUMBER | THE INFORMATION CONTAINED IN THIS DRAWING IS THE SOLE PROPER OF MIRATECH GROUP, LLC. ANY |
| ALES ORDER NO. | REPRODUCTION IN PART OR AS A                                                             |

CUSTOMER P.O.

WHOLE WITHOUT THE WRITTEN
PERMISSION OF MIRATECH