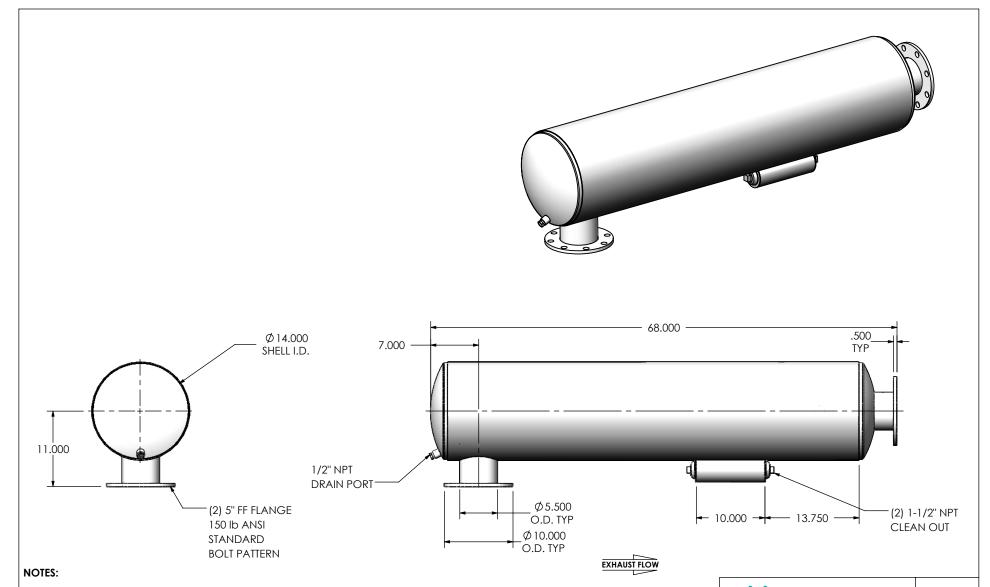

## MATERIAL CONSTRUCTION:

• 316 STAINLESS STEEL

## PAINT:

NONE

| PROPRIETARY AND CONFIDENTIA                                                               |
|-------------------------------------------------------------------------------------------|
| THE INFORMATION CONTAINED IN THIS DRAWING IS THE SOLE PROPERT OF MIRATECH GROUP, LLC. ANY |
| REPRODUCTION IN PART OR AS A WHOLE WITHOUT THE WRITTEN PERMISSION OF MIRATECH             |
| GROUP, LLC IS PROHIBITED.                                                                 |
|                                                                                           |

## Sales Drawing

DRAWING REV JFS 08/15/2016 SACGE0-05PF-4-00000020 SD 0 REVIEWED BY SCALE 1:14 WEIGHT: 119 lb SHEET 1 OF 1 EQJ 08/15/2016