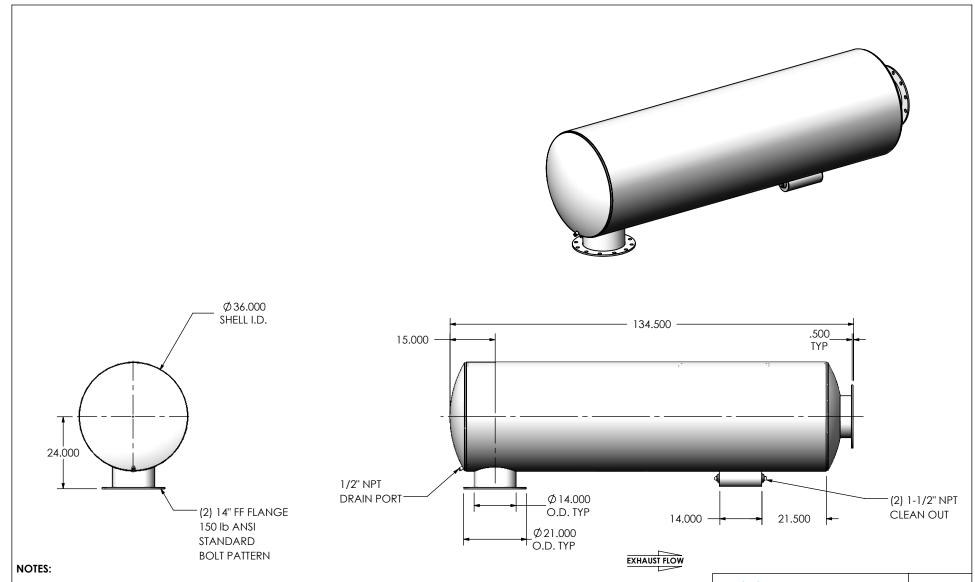

## MATERIAL CONSTRUCTION:

• 316 STAINLESS STEEL

## SACGE0-14PF-4-0000004A **Sales Drawing**

DRAWING REV SACGE0-14PF-4-0000004A SD 0 SCALE 1:32 WEIGHT: 892 lb SHEET 1 OF 1 08/15/2016