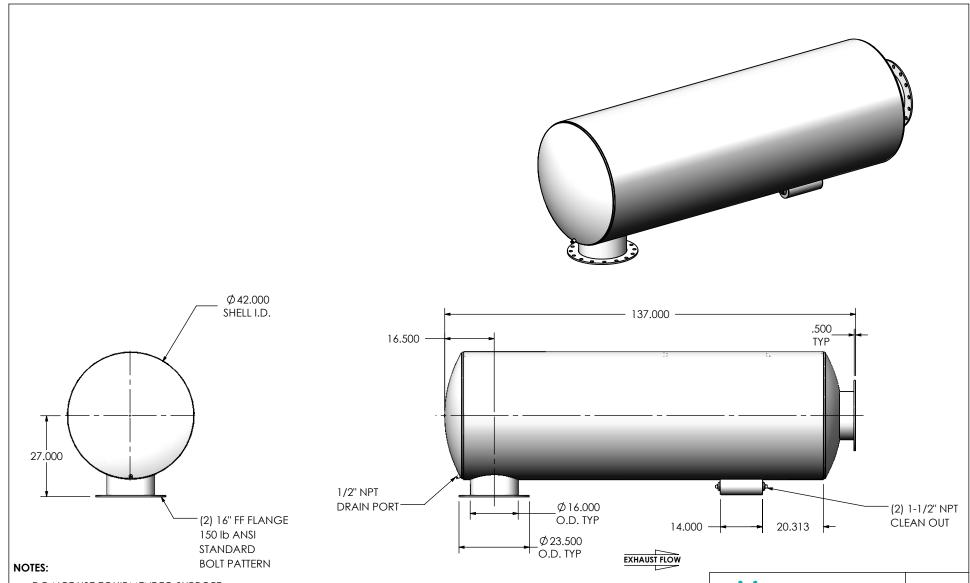

 DO NOT USE EQUIPMENT TO SUPPORT OTHER PARTS OF THE EXHAUST SYSTEM WITHOUT PROPER REINFORCEMENT

## MATERIAL CONSTRUCTION:

• 316 STAINLESS STEEL

## SACGE0-16PF-4-0000004Q **Sales Drawing**

DO NOT SCALE DRAWING DRAWN DRAWING REV JFS 08/15/2016 SACGE0-16PF-4-0000004Q SD 0 REVIEWED BY SCALE 1:32 WEIGHT: 1156 lb SHEET 1 OF 1 EQJ 08/15/2016