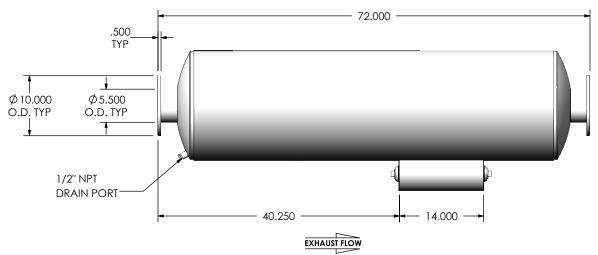

## NOTES:

 DO NOT USE EQUIPMENT TO SUPPORT OTHER PARTS OF THE EXHAUST SYSTEM WITHOUT PROPER REINFORCEMENT

## MATERIAL CONSTRUCTION:

• 316 STAINLESS STEEL