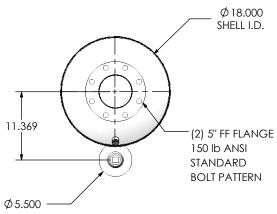

## NOTES:

 DO NOT USE EQUIPMENT TO SUPPORT OTHER PARTS OF THE EXHAUST SYSTEM WITHOUT PROPER REINFORCEMENT

## MATERIAL CONSTRUCTION:

• 316 STAINLESS STEEL

## PAINT:

NONE

| PROJECT NAME    |                                                                                                                                                                                                    |
|-----------------|----------------------------------------------------------------------------------------------------------------------------------------------------------------------------------------------------|
|                 | PROPRIETARY AND CONFIDENTIAL