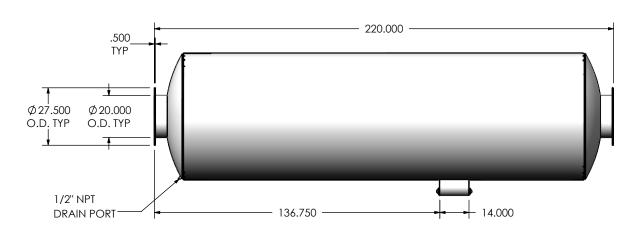

## NOTES:

 DO NOT USE EQUIPMENT TO SUPPORT OTHER PARTS OF THE EXHAUST SYSTEM WITHOUT PROPER REINFORCEMENT