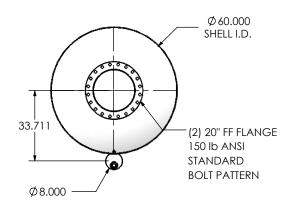

## NOTES:

 DO NOT USE EQUIPMENT TO SUPPORT OTHER PARTS OF THE EXHAUST SYSTEM WITHOUT PROPER REINFORCEMENT