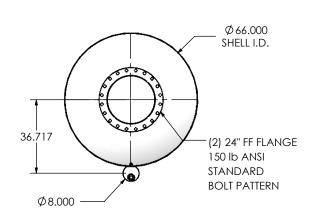

## NOTES:

 DO NOT USE EQUIPMENT TO SUPPORT OTHER PARTS OF THE EXHAUST SYSTEM WITHOUT PROPER REINFORCEMENT

## MATERIAL CONSTRUCTION:

• 316 STAINLESS STEEL

## PAINT:

NONE

| PROJECT NAME    |                                                                                           |
|-----------------|-------------------------------------------------------------------------------------------|
|                 | PROPRIETARY AND CONFIDENTIA                                                               |
| PROPOSAL NUMBER | THE INFORMATION CONTAINED IN THIS DRAWING IS THE SOLE PROPERT OF MIRATECH GROUP. LLC. ANY |
| SALES ORDER NO  | DEPROPHETION IN PART OF ACA                                                               |

CUSTOMER P.O.

THE INFORMATION CONTAINED IN THIS DRAWING IS