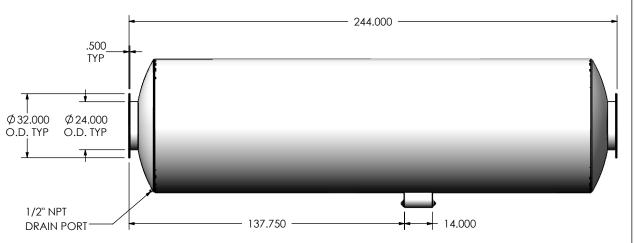

## NOTES:

 DO NOT USE EQUIPMENT TO SUPPORT OTHER PARTS OF THE EXHAUST SYSTEM WITHOUT PROPER REINFORCEMENT