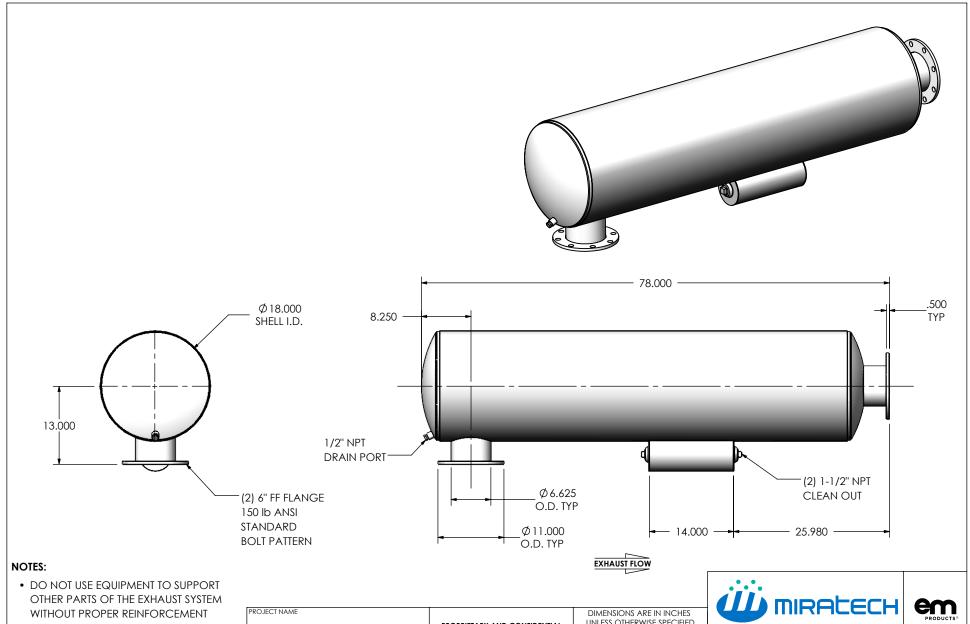

WITHOUT PROPER REINFORCEMENT

## MATERIAL CONSTRUCTION:

• 316 STAINLESS STEEL

## PAINT:

NONE

| PROJECT NAME    |                                                                                            |
|-----------------|--------------------------------------------------------------------------------------------|
|                 | PROPRIETARY AND CONFIDENTIAL                                                               |
| PROPOSAL NUMBER | THE INFORMATION CONTAINED IN THIS DRAWING IS THE SOLE PROPERTY OF MIRATECH GROUP, LLC. ANY |
| SALES ORDER NO. | REPRODUCTION IN PART OR AS A                                                               |

CUSTOMER P.O.

REPRODUCTION IN PART OR AS A WHOLE WITHOUT THE WRITTEN PERMISSION OF MIRATECH GROUP, LLC IS PROHIBITED.

| DIMENSIONS AR