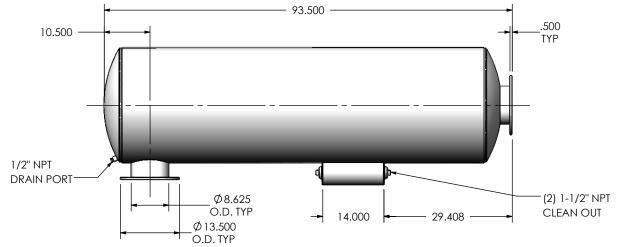

EXHAUST FLOW

**W** MIRATECH

| SAHGE0-08PF-4-00000030 | ) |
|------------------------|---|
| Sales Drawing          |   |