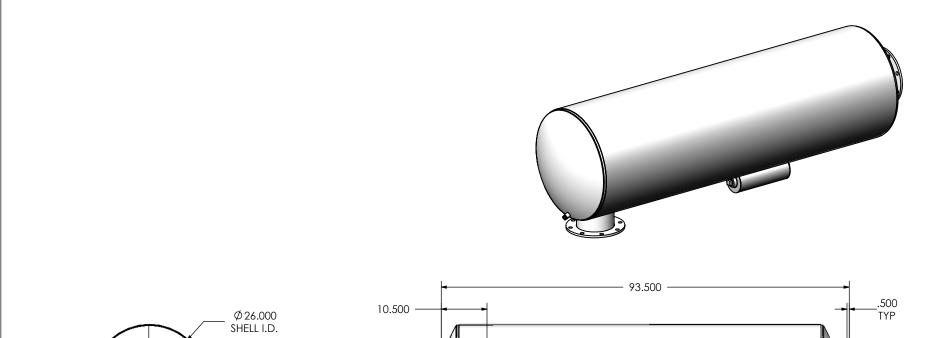

EXHAUST FLOW

**W** MIRATECH

| SAHGE0-08PF-4-00000030 | ) |
|------------------------|---|
| Sales Drawing          |   |