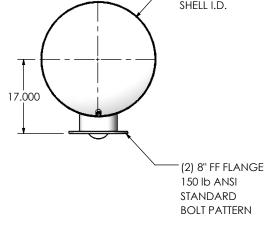

EXHAUST FLOW

**W** MIRATECH

| SAHGE0-08PF-4-00000030 | ) |
|------------------------|---|
| Sales Drawing          |   |