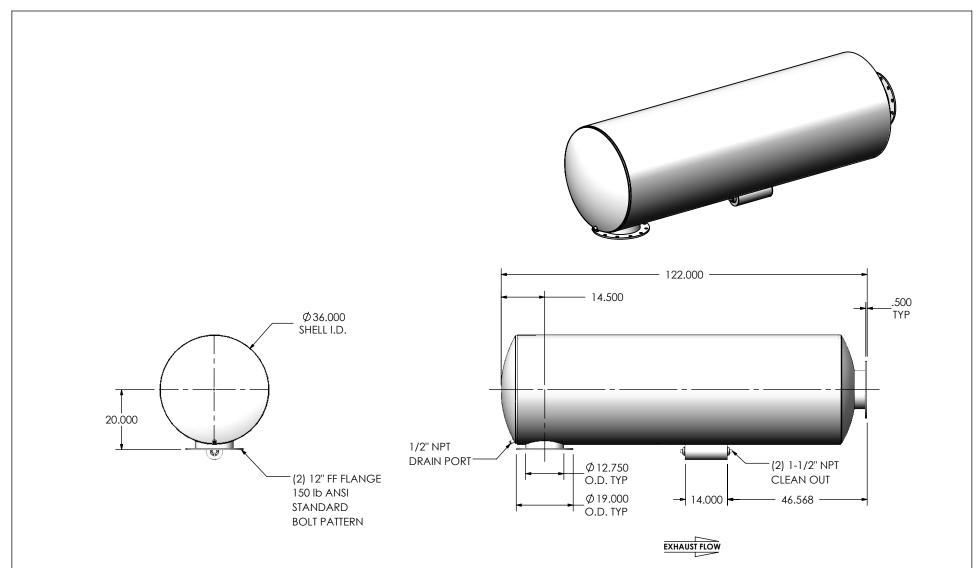

### NOTES:

• DO NOT USE EQUIPMENT TO SUPPORT OTHER PARTS OF THE EXHAUST SYSTEM WITHOUT PROPER REINFORCEMENT

### MATERIAL CONSTRUCTION:

• 316 STAINLESS STEEL

## PAINT:

NONE

| PROJECT NAME    |                                                                                            |
|-----------------|--------------------------------------------------------------------------------------------|
|                 | PROPRIETARY AND CONFIDENTIAL                                                               |
| PROPOSAL NUMBER | THE INFORMATION CONTAINED IN THIS DRAWING IS THE SOLE PROPERTY OF MIRATECH GROUP, LLC. ANY |
| SALES ORDER NO. | REPRODUCTION IN PART OR AS A WHOLE WITHOUT THE WRITTEN PERMISSION OF MIRATECH              |
| CUSTOMER P.O.   | GROUP, LLC IS PROHIBITED.                                                                  |