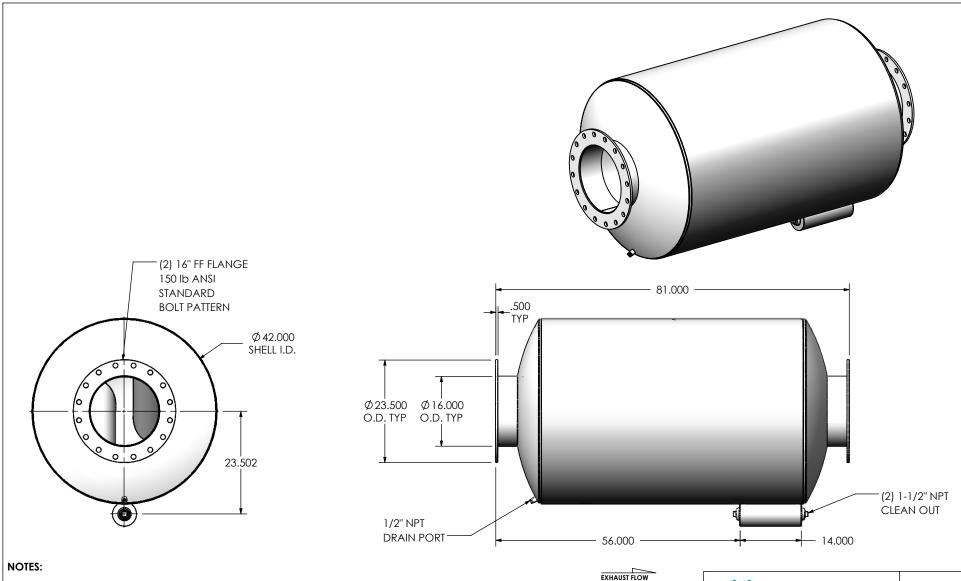

 DO NOT USE EQUIPMENT TO SUPPORT OTHER PARTS OF THE EXHAUST SYSTEM WITHOUT PROPER REINFORCEMENT

#### MATERIAL CONSTRUCTION:

• 316 STAINLESS STEEL

## PAINT:

NONE