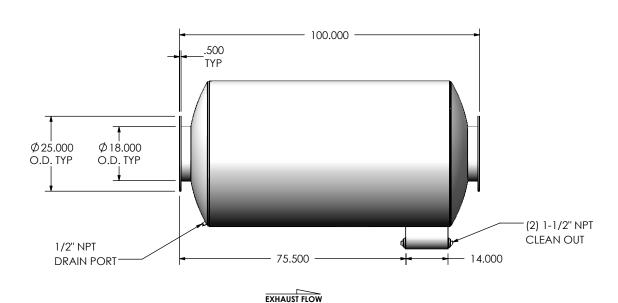

## NOTES:

 DO NOT USE EQUIPMENT TO SUPPORT OTHER PARTS OF THE EXHAUST SYSTEM WITHOUT PROPER REINFORCEMENT

## MATERIAL CONSTRUCTION:

• 316 STAINLESS STEEL