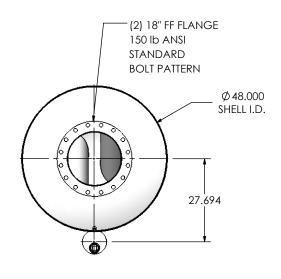

## NOTES:

 DO NOT USE EQUIPMENT TO SUPPORT OTHER PARTS OF THE EXHAUST SYSTEM WITHOUT PROPER REINFORCEMENT

## MATERIAL CONSTRUCTION:

• 316 STAINLESS STEEL

## PAINT:

NONE

| PROJECT NAME    |                                                                                           |  |
|-----------------|-------------------------------------------------------------------------------------------|--|
|                 | PROPRIETARY AND CONFIDENTIAL                                                              |  |
| PROPOSAL NUMBER | THE INFORMATION CONTAINED IN THIS DRAWING IS THE SOLE PROPERT OF MIRATECH GROUP, LLC. ANY |  |
| SALES ORDER NO  | OF WINATECTI GROOF, EEC. AIVI                                                             |  |

CUSTOMER P.O.

THE INFORMATION CONTAINED IN T