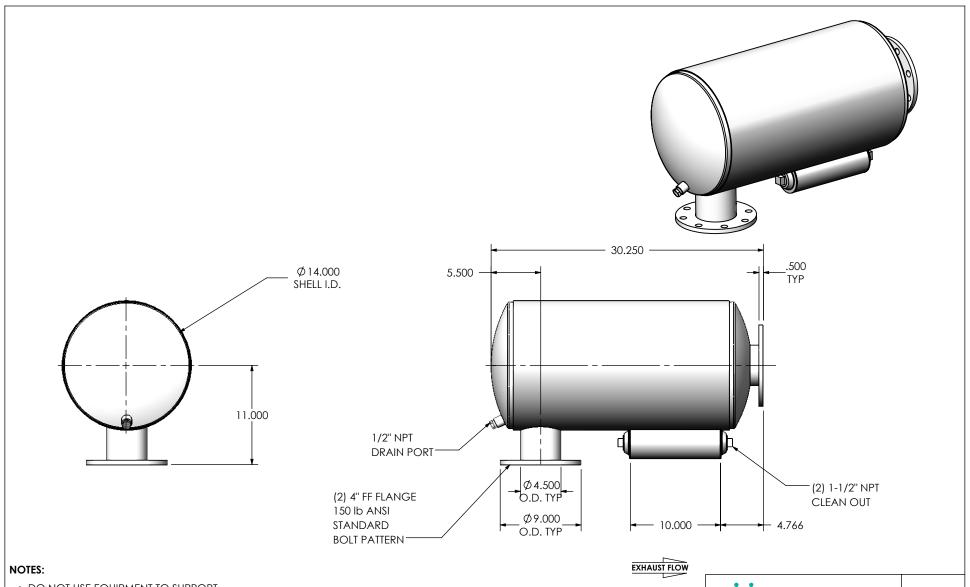

 DO NOT USE EQUIPMENT TO SUPPORT OTHER PARTS OF THE EXHAUST SYSTEM WITHOUT PROPER REINFORCEMENT

## MATERIAL CONSTRUCTION:

• 316 STAINLESS STEEL

## PAINT:

NONE

| PROJECT NAME    |                                                                                            |
|-----------------|--------------------------------------------------------------------------------------------|
|                 | PROPRIETARY AND CONFIDENTIAL                                                               |
| PROPOSAL NUMBER | THE INFORMATION CONTAINED IN THIS DRAWING IS THE SOLE PROPERTY OF MIRATECH GROUP, LLC. ANY |
| SALES ORDER NO. | REPRODUCTION IN PART OR AS A WHOLE WITHOUT THE WRITTEN PERMISSION OF MIRATECH              |
| CUSTOMER P.O.   | GROUP, LLC IS PROHIBITED.                                                                  |

DIMENSIONS ARE IN INCHES UNLESS OTHERWISE SPECIFIED DIMENSIONAL TOLERANCES UNLESS OTHERWISE SPECIFIES ANGLES MACH: ±1" INCHES: ±0.125 BEND: ±3" MILLIMETERS: ±2 ±0.125 DO NOT SCALE DRAWING DRAWN JFS 08/31/2016 REVIEWED BY

## **Ü** miratech SAIGE0-04PF-4-0000001K

## **Sales Drawing**

DRAWING REV SAIGE0-04PF-4-0000001K SD 0 SCALE 3:32 WEIGHT: 65 lb SHEET 1 OF 1 08/31/2016