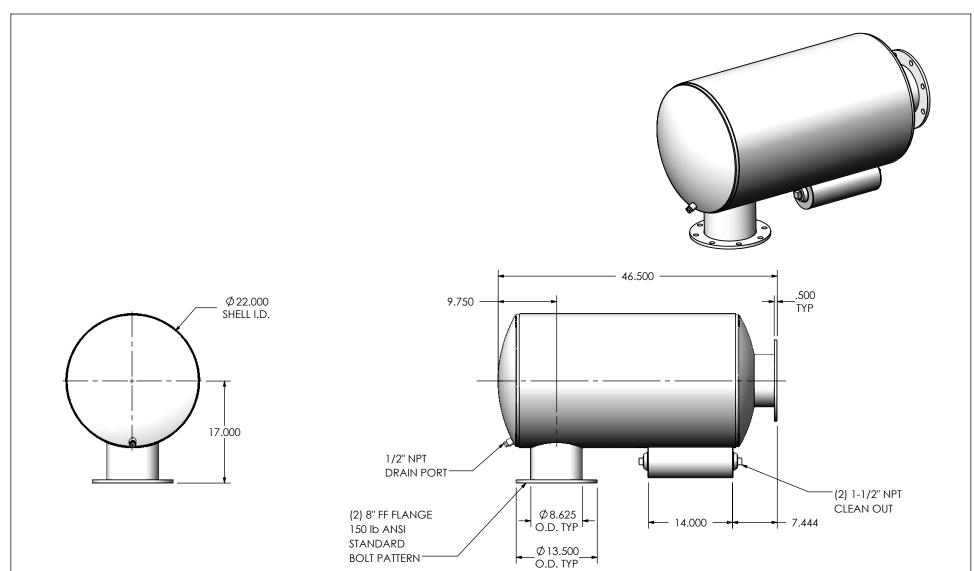

## NOTES:

 DO NOT USE EQUIPMENT TO SUPPORT OTHER PARTS OF THE EXHAUST SYSTEM WITHOUT PROPER REINFORCEMENT

### MATERIAL CONSTRUCTION:

• 316 STAINLESS STEEL

## PAINT:

NONE

DIMENSIONS ARE IN INCHES
UNLESS OTHERWISE SPECIFIED
DIMENSIONAT CITERANCES UNLESS OTHERWISE SPECIFIED
ANGLES
MACH: 11' INCHES: ±0.125
BEND: ±3' MILLIMETERS: ±2

DO NOT SCALE DRAWING
DRAWN
DATE
DATE
DRAWN
JFS 08/31/2016

REVIEWED BY DATE SI

**EXHAUST FLOW** 

## SAIGE0-08PF-4-0000002T Sales Drawing