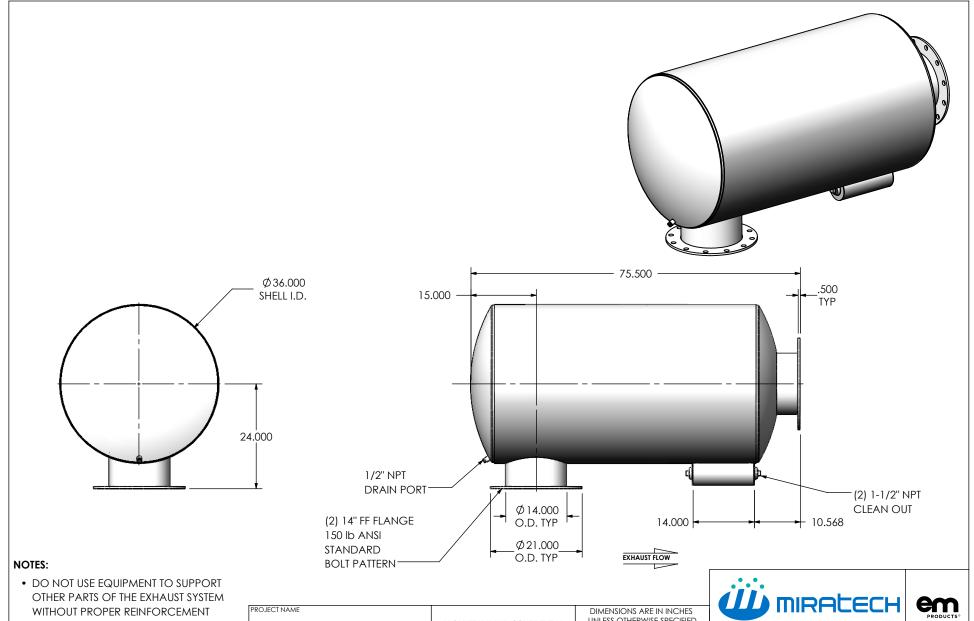

OTHER PARTS OF THE EXHAUST SYSTEM WITHOUT PROPER REINFORCEMENT

## MATERIAL CONSTRUCTION:

• 316 STAINLESS STEEL

## PAINT:

NONE

| PROJECT NAME    |                                                                                                                                                                         |
|-----------------|-------------------------------------------------------------------------------------------------------------------------------------------------------------------------|
|                 | PROPRIETARY AND CONFIDENTIA                                                                                                                                             |
| PROPOSAL NUMBER | THE INFORMATION CONTAINED IN THIS DRAWING IS THE SOLE PROPERT OF MIRATECH GROUP, LLC. ANY REPRODUCTION IN PART OR AS A WHOLE WITHOUT THE WRITTEN PERMISSION OF MIRATECH |
| SALES ORDER NO. |                                                                                                                                                                         |
| CUSTOMER P.O.   | GROUP, LLC IS PROHIBITED.                                                                                                                                               |
|                 |                                                                                                                                                                         |

## SAIGE0-14PF-4-0000004A **Sales Drawing**

DRAWING REV SAIGE0-14PF-4-0000004A SD 0 SCALE 1:22 WEIGHT: 528 lb SHEET 1 OF 1 08/31/2016