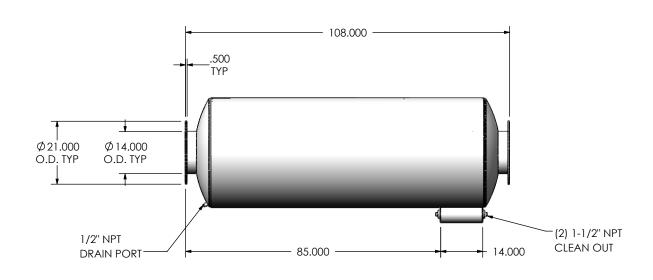

## NOTES:

 DO NOT USE EQUIPMENT TO SUPPORT OTHER PARTS OF THE EXHAUST SYSTEM WITHOUT PROPER REINFORCEMENT

## MATERIAL CONSTRUCTION:

• 316 STAINLESS STEEL