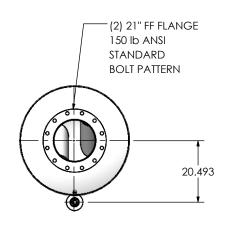

**EXHAUST FLOW** 

## NOTES:

 DO NOT USE EQUIPMENT TO SUPPORT OTHER PARTS OF THE EXHAUST SYSTEM WITHOUT PROPER REINFORCEMENT

## MATERIAL CONSTRUCTION:

• 316 STAINLESS STEEL

## PAINT:

NONE

| PROJECT NAME    |                              |
|-----------------|------------------------------|
|                 | PROPRIETARY AND CONFIDENTIA  |
| PROPOSAL NUMBER | THE INFORMATION CONTAINED IN |

SALES ORDER NO.

CUSTOMER P.O.

THIS DRAWING IS THE SOLE PROPERTY
OF MIRATECH GROUP, LLC. ANY
REPRODUCTION IN PART OR AS A
WHOLE WITHOUT THE WRITTEN
PERMISSION OF MIRATECH
GROUP, LLC IS PROHIBITED.

| DIMENSIONS                       | ARE IN INCH             | HES          |         |
|----------------------------------|-------------------------|--------------|---------|
| UNLESS OTHER