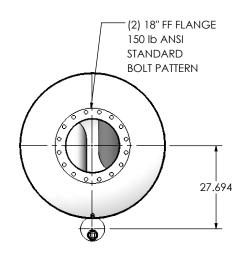

## NOTES:

 DO NOT USE EQUIPMENT TO SUPPORT OTHER PARTS OF THE EXHAUST SYSTEM WITHOUT PROPER REINFORCEMENT

## MATERIAL CONSTRUCTION:

• 316 STAINLESS STEEL

## PAINT:

NONE

| PROJECT NAME    |                                                                                            |  |  |
|-----------------|--------------------------------------------------------------------------------------------|--|--|
|                 | PROPRIETARY AND CONFIDENTIAL                                                               |  |  |
| PROPOSAL NUMBER | THE INFORMATION CONTAINED IN THIS DRAWING IS THE SOLE PROPERTY OF MIRATECH GROUP, LLC. ANY |  |  |
| ALES ORDER NO.  | REPRODUCTION IN PART OR AS A WHOLE WITHOUT THE WRITTEN PERMISSION OF MIRATECH              |  |  |
| CUSTOMER P.O.   | GROUP,