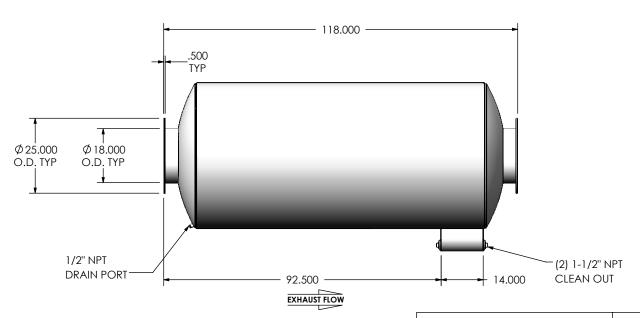

## NOTES:

 DO NOT USE EQUIPMENT TO SUPPORT OTHER PARTS OF THE EXHAUST SYSTEM WITHOUT PROPER REINFORCEMENT

## MATERIAL CONSTRUCTION:

• 316 STAINLESS STEEL

## PAINT:

NONE

| PROJECT NAME    |                                                                                            |  |  |
|-----------------|--------------------------------------------------------------------------------------------|--|--|
|                 | PROPRIETARY AND CONFIDENTIAL                                                               |  |  |
| PROPOSAL NUMBER | THE INFORMATION CONTAINED IN THIS DRAWING IS THE SOLE PROPERTY OF MIRATECH GROUP, LLC. ANY |  |  |
| ALES ORDER NO.  | REPRODUCTION IN PART OR AS A WHOLE WITHOUT THE WRITTEN PERMISSION OF MIRATECH              |  |  |
| CUSTOMER P.O.   | GROUP, L