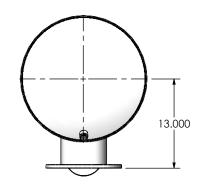

## NOTES:

 DO NOT USE EQUIPMENT TO SUPPORT OTHER PARTS OF THE EXHAUST SYSTEM WITHOUT PROPER REINFORCEMENT

## MATERIAL CONSTRUCTION:

• 316 STAINLESS STEEL

#### PAINT:

NONE



REVIEWED BY

# PROJECT NAME PROPRIETARY AND CONFIDENTIAL THE INFORMATION CONTAINED IN THIS DRAWING IS THE SOLE PROPERTY OF MIRATECH GROUP, LLC. ANY REPRODULCTION IN PART OR AS A

CUSTOMER P.O.

THE INFORMATION CONTINED IN
THIS DRAWING IS THE SOLE PROPERTY
OF MIRATECH GROUP, LLC. ANY
REPRODUCTION IN PART OR AS A
WHOLE WITHOUT THE WRITTEN
PERMISSION OF MIRATECH
GROUP, LLC IS PROHIBITED.

DIMENSIONS ARE IN INCHES
UNLESS OTHERWISE SPECIFIED
DIMENSIONAL TOLERANCES UNLESS OTHERWISE SPECIFIED
ANGLES:
MACH: ±1' INCHES: ±0.125
BEND: ±3' MILLIMETERS: ±2

DO NOT SCALE DRAWING

DRAWN
JFS 08/26/2016

08/15/2016

MIRATECH ...