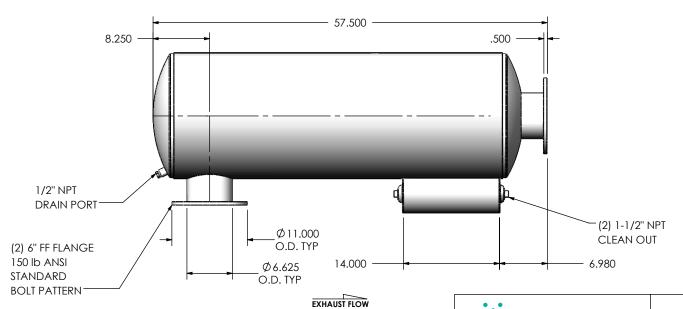

## NOTES:

 DO NOT USE EQUIPMENT TO SUPPORT OTHER PARTS OF THE EXHAUST SYSTEM WITHOUT PROPER REINFORCEMENT

## MATERIAL CONSTRUCTION:

• 316 STAINLESS STEEL

# SARGEO-06PF-4-0000002D Sales Drawing