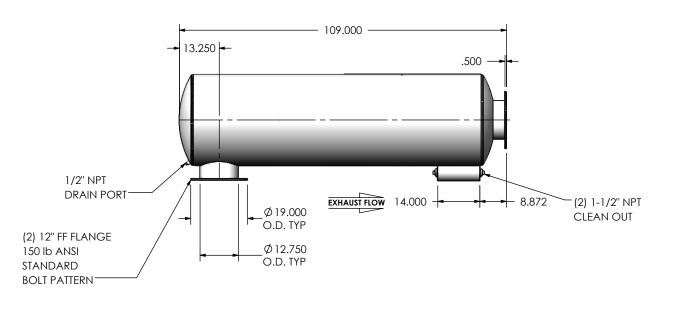

## NOTES:

 DO NOT USE EQUIPMENT TO SUPPORT OTHER PARTS OF THE EXHAUST SYSTEM WITHOUT PROPER REINFORCEMENT

## MATERIAL CONSTRUCTION:

• 316 STAINLESS STEEL