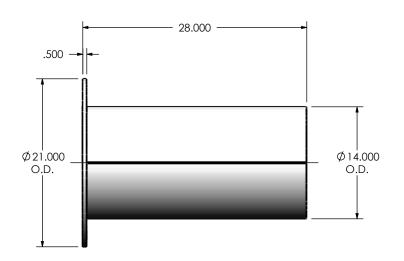

| DIMENSIONS ARE IN INCHES<br>UNLESS OTHERWISE SPECIFIED     |                                                             |      |
|------------------------------------------------------------|-------------------------------------------------------------|------|
| DIMENSIONAL TOLERANCES<br>ANGLES<br>MACH: ±1°<br>BEND: ±3° | UNLESS OTHERWISE SPECIFIED  INCHES: ±0.125  MILLIMETERS: ±2 |      |
| DO NOT SCALE DRAWING                                       |                                                             |      |
| DRAWN<br>JFS                                               | DATE<br>12/30/2016                                          | DRA  |
| REVIEWED BY                                                | DATE                                                        | SIZE |

| STK-14F | PF1-0280-2 |
|---------|------------|
| Sales   | Drawing    |

RAWING REV 0 STK-14PF1-0280-2 SD SCALE 1:12 WEIGHT: 70 lb SHEET 1 OF 1 12/31/2016 **A** AJM