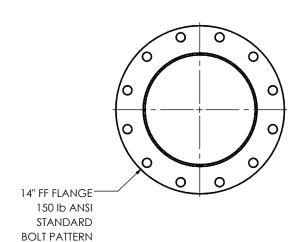

| STK-14F | PF1-0280-2 |
|---------|------------|
| Sales   | Drawing    |

RAWING REV 0 STK-14PF1-0280-2 SD SCALE 1:12 WEIGHT: 70 lb SHEET 1 OF 1 12/31/2016 **A** AJM