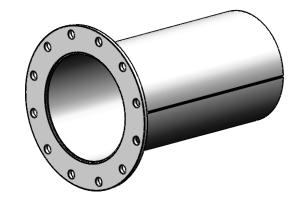

## MATERIAL CONSTRUCTION:

CARBON STEEL

## PAINT:

 HIGH TEMPERATURE BLACK ( MIRATECH COATING SYSTEM 5)

| PROJECT NAME    |                                                                                    |
|-----------------|------------------------------------------------------------------------------------|
|                 | PROPRIETARY AND CONFIDENTIAL                                                       |
| PROPOSAL NUMBER | THE INFORMATION CONTAINED IN THIS DRAWING IS THE SOLE PROPERTY                     |
| SALES ORDER NO. | OF MIRATECH GROUP, LLC. ANY REPRODUCTION IN PART OR AS A WHOLE WITHOUT THE WRITTEN |
| CUSTOMER P.O.   | PERMISSION OF MIRATECH GROUP, LLC IS PROHIBITED.                                   |