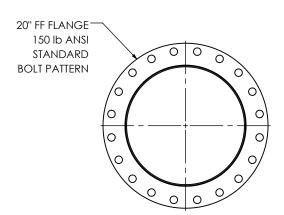

## PAINT:

• HIGH TEMPERATURE BLACK ( MIRATECH COATING SYSTEM 5)

|                 | _                                                                             |                                                                 |                                           | dii ka               | IRALECH             | <b>e</b> m   |
|-----------------|-------------------------------------------------------------------------------|-----------------------------------------------------------------|-------------------------------------------|----------------------|---------------------|--------------|
| PROJECT NAME    | PROPRIETARY AND CONFIDENTIAL                                                  | DIMENSIONS ARE APPROXIMATE IN INCHES UNLESS OTHERWISE SPECIFIED |                                           | IIIIKHCCCII          |                     | PRODUCTS®    |
| PROPOSAL NUMBER | THE INFORMATION CONTAINED IN                                                  | DIMENSIONAL TOLERANCES UNLESS OTHERWISE SPECIFIED ANGLES        |                                           | STK-20PF1-0400-2     |                     |              |
| SALES ORDER NO. | THIS DRAWING IS THE SOLE PROPERTY OF MIRATECH GROUP, LLC. ANY                 | DENU: 23                                                        | INCHES: ±1/8 MILLIMETERS: ±3 CALE DRAWING | _                    | Sales Drawing       |              |
| CUCTOLIED DO    | REPRODUCTION IN PART OR AS A WHOLE WITHOUT THE WRITTEN PERMISSION OF MIRATECH | DRAWN<br>SSC                                                    | DATE<br>4/8/2019                          | DRAWING              | STK-20PF1-0400-2 SD | REV<br>0     |
| CUSTOMER P.O.   | GROUP, LLC IS PROHIBITED.                                                     | REVIEWED BY<br>CAC                                              | DATE<br>4/8/2019                          | SIZE<br>A SCALE 1:16 | WEIGHT: 160 lb      | SHEET 1 OF 1 |