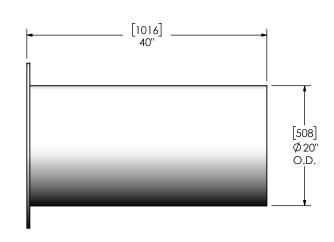

## PAINT:

• HIGH TEMPERATURE BLACK ( MIRATECH COATING SYSTEM 5)

|                 | _                                                                             |                                                                 |                                           | dii ka               | IRALECH             | <b>e</b> m   |
|-----------------|-------------------------------------------------------------------------------|-----------------------------------------------------------------|-------------------------------------------|----------------------|---------------------|--------------|
| PROJECT NAME    | PROPRIETARY AND CONFIDENTIAL                                                  | DIMENSIONS ARE APPROXIMATE IN INCHES UNLESS OTHERWISE SPECIFIED |                                           | IIIIKHCCCII          |                     | PRODUCTS®    |
| PROPOSAL NUMBER | THE INFORMATION CONTAINED IN                                                  | DIMENSIONAL TOLERANCES UNLESS OTHERWISE SPECIFIED ANGLES        |                                           | STK-20PF1-0400-2     |                     |              |
| SALES ORDER NO. | THIS DRAWING IS THE SOLE PROPERTY OF MIRATECH GROUP, LLC. ANY                 | DENU: 23                                                        | INCHES: ±1/8 MILLIMETERS: ±3 CALE DRAWING | _                    | Sales Drawing       |              |
| CUCTOLIED DO    | REPRODUCTION IN PART OR AS A WHOLE WITHOUT THE WRITTEN PERMISSION OF MIRATECH | DRAWN<br>SSC                                                    | DATE<br>4/8/2019                          | DRAWING              | STK-20PF1-0400-2 SD | REV<br>0     |
| CUSTOMER P.O.   | GROUP, LLC IS PROHIBITED.                                                     | REVIEWED BY<br>CAC                                              | DATE<br>4/8/2019                          | SIZE<br>A SCALE 1:16 | WEIGHT: 160 lb      | SHEET 1 OF 1 |