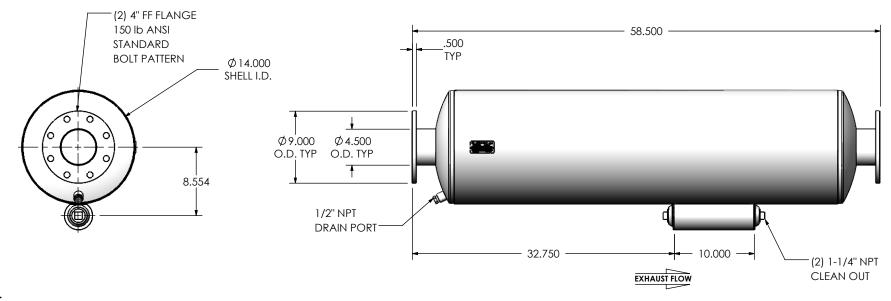

## NOTES:

• DO NOT USE EQUIPMENT TO SUPPORT OTHER PARTS OF THE EXHAUST SYSTEM WITHOUT PROPER REINFORCEMENT

## MATERIAL CONSTRUCTION:

ALUMINIZED STEEL

## PAINT:

• HIGH TEMPERATURE BLACK (MIRATECH COATING SYSTEM 5)

|              | REVISIONS |                              |            |      |                                                     |          |          |   |  |  |
|--------------|-----------|------------------------------|------------|------|-----------------------------------------------------|----------|----------|---|--|--|
|              | REV.      | DESCRIPTION                  |            | DATE |                                                     | SHEET(S) | DRAWN BY | Γ |  |  |
|              | 0         | ORIGINAL RELEASE             | 8/15/2016  |      | 6                                                   | -        | JFS      |   |  |  |
|              | 1         | CORRECTED CLEAN OUT NO       | 12/12/2017 |      | 1                                                   | SSC      |          |   |  |  |
| PROJECT NAME |           | PROPRIETARY AND CONFIDENTIAL |            |      | DIMENSIONS ARE IN INCHES UNLESS OTHERWISE SPECIFIED |          |          |   |  |  |