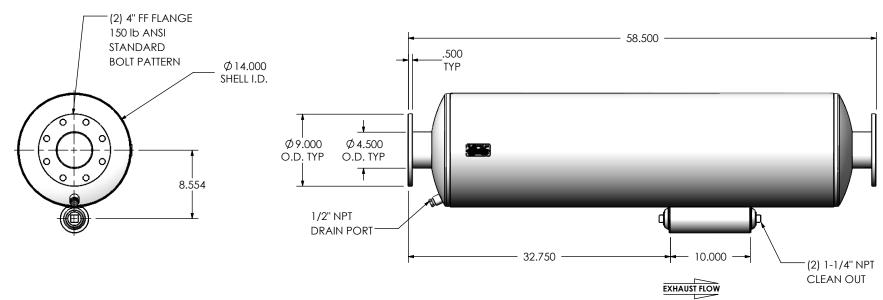

## NOTES:

• DO NOT USE EQUIPMENT TO SUPPORT OTHER PARTS OF THE EXHAUST SYSTEM WITHOUT PROPER REINFORCEMENT

## MATERIAL CONSTRUCTION:

• 304 STAINLESS STEEL