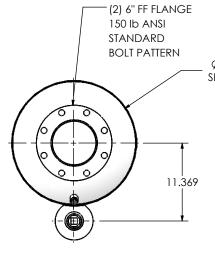

## PAINT:

HIGH TEMPERATURE BLACK
 (MIRATECH COATING SYSTEM 5)

|     |           | REVISIONS                                    |                                |  |          |          |
|-----|-----------|----------------------------------------------|--------------------------------|--|----------|----------|
|     | REV.      | DESCRIPTION                                  | DATE                           |  | SHEET(S) | DRAWN BY |
|     | 0         | ORIGINAL RELEASE                             | 8/15/2016<br>/4 12/12/2017     |  | -        | JFS      |
|     | 1         | CORRECTED CLEAN OUT NOTE FROM 1-1/2 TO 1-1/4 |                                |  | 1        | SSC      |
| ILC | T NIA NAT |                                              | DU JENICIONIC A DE INTINIONIES |  |          |          |