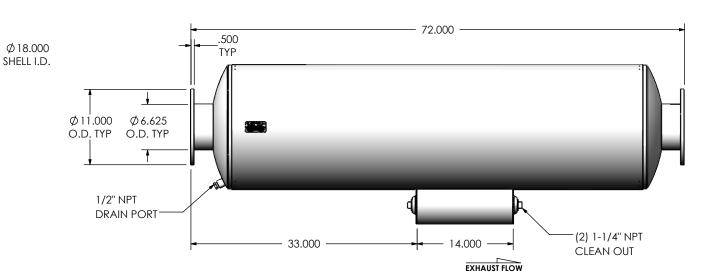

## PAINT:

HIGH TEMPERATURE BLACK
 (MIRATECH COATING SYSTEM 5)

|     |           | REVISIONS                                    |                                |  |          |          |
|-----|-----------|----------------------------------------------|--------------------------------|--|----------|----------|
|     | REV.      | DESCRIPTION                                  | DATE                           |  | SHEET(S) | DRAWN BY |
|     | 0         | ORIGINAL RELEASE                             | 8/15/2016<br>/4 12/12/2017     |  | -        | JFS      |
|     | 1         | CORRECTED CLEAN OUT NOTE FROM 1-1/2 TO 1-1/4 |                                |  | 1        | SSC      |
| ILC | T NIA NAT |                                              | DU JENICIONIC A DE INTINIONIES |  |          |          |