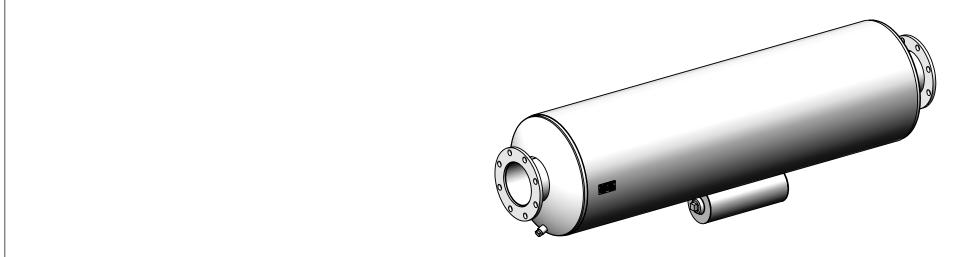

## NOTES:

 DO NOT USE EQUIPMENT TO SUPPORT OTHER PARTS OF THE EXHAUST SYSTEM WITHOUT PROPER REINFORCEMENT

## MATERIAL CONSTRUCTION:

• ALUMINIZED STEEL

## PAINT:

HIGH TEMPERATURE BLACK
 (MIRATECH COATING SYSTEM 5)

|     |           | REVISIONS                                    |                                |  |          |          |
|-----|-----------|----------------------------------------------|--------------------------------|--|----------|----------|
|     | REV.      | DESCRIPTION                                  | DATE                           |  | SHEET(S) | DRAWN BY |
|     | 0         | ORIGINAL RELEASE                             | 8/15/2016<br>/4 12/12/2017     |  | -        | JFS      |
|     | 1         | CORRECTED CLEAN OUT NOTE FROM 1-1/2 TO 1-1/4 |                                |  | 1        | SSC      |
| ILC | T NIA NAT |                                              | DU JENICIONIC A DE INTINIONIES |  |          |          |