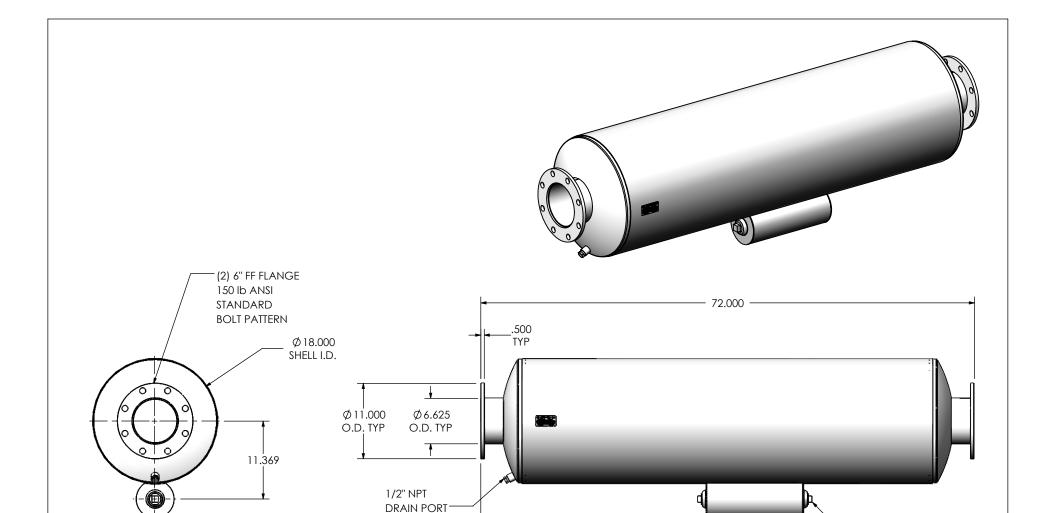

## NOTES:

 DO NOT USE EQUIPMENT TO SUPPORT OTHER PARTS OF THE EXHAUST SYSTEM WITHOUT PROPER REINFORCEMENT

## MATERIAL CONSTRUCTION:

• CARBON STEEL

## PAINT:

• HIGH TEMPERATURE BLACK
(MIRATECH COATING SYSTEM 5)

| REVISIONS       |                                              |                                                                                                                                                                          |            |                                                           |                                |                  |            |                          |            |          |
|-----------------|----------------------------------------------|--------------------------------------------------------------------------------------------------------------------------------------------------------------------------|------------|-----------------------------------------------------------|--------------------------------|------------------|------------|--------------------------|------------|----------|
| REV.            | REV. DESCRIPTION                             |                                                                                                                                                                          | DATE       | SHEET(S)                                                  | DRAWN BY                       |                  | • •        |                          |            |          |
| 0               | 0 ORIGINAL RELEASE                           |                                                                                                                                                                          | 8/15/2016  | -                                                         | JFS                            | ر [              |            | MIRALECH 6               |            | em       |
| 1               | CORRECTED CLEAN OUT NOTE FROM 1-1/2 TO 1-1/4 |                                                                                                                                                                          | 12/12/2017 | 1                                                         | SSC                            | 1                |            |                          |            |          |
| PROJECT NAME    |                                              | THE INFORMATION CONTAINED IN THIS DRAWING IS THE SOLE PROPERTY OF MIRATECH GROUP, LLC. ANY REPRODUCTION IN PART OR AS A WHOLE WITHOUT THE WRITTEN PERMISSION OF MIRATECH |            | DIMENSIONS ARE IN INCHES<br>UNLESS OTHERWISE SPECIFIED    |                                |                  |            | IIRACECA                 | PRODUCTS®  |          |
| PROPOSAL NUMBER |                                              |                                                                                                                                                                          |            | DIMENSIONAL TOLERANCE<br>ANGLES<br>MACH: ±1°<br>BEND: ±3° | INCHES: ±0.125 MILLIMETERS: ±2 |                  |            | UCEE0-06PF-2-00000000    |            |          |
| SALES ORDER NO. |                                              |                                                                                                                                                                          |            | DO NOT SCALE DRAWING                                      |                                | Sales Drawing    |            |                          |            |          |
| CUSTOMER P.O.   |                                              |                                                                                                                                                                          |            | DRAWN<br>JFS                                              | DATE<br>08/15/2016             | DRAW             |            | JCEE0-06PF-2-00000000 SD |            | REV<br>1 |
| CUSTOMER P.O.   |                                              | GROUP, LLC IS PR                                                                                                                                                         | OHIBITED.  | REVIEWED BY<br>EQJ                                        | DATE<br>08/15/2016             | SIZE<br><b>A</b> | SCALE 1:14 | WEIGHT: 151 lb           | SHEET 1 OF | : 1      |

14.000

EXHAUST FLOW

33.000

(2) 1-1/4" NPT

CLEAN OUT