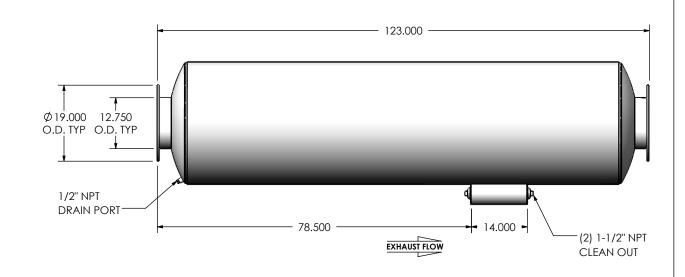

## NOTES:

 DO NOT USE EQUIPMENT TO SUPPORT OTHER PARTS OF THE EXHAUST SYSTEM WITHOUT PROPER REINFORCEMENT

## MATERIAL CONSTRUCTION:

CARBON STEEL

## PAINT:

• HIGH TEMPERATURE BLACK (MIRATECH COATING SYSTEM 5)

| PROJECT NAME                                    | PROPRIETARY AND CONFIDENTIAL                                                                                            | DIMENSIONS ARE IN INCHES UNLESS OTHERWISE SPECIFIED DIMENSIONAL TOLERANCES UNLESS OTHERWISE SPECIFIED MACH: £1' INCHES: ±0.125 BBND: ±3' MILLMERERS: ±2 DO NOT SCALE DRAWING |                    |                  |                                         | IRACECH        | PRODU     |          |
|-------------------------------------------------|-------------------------------------------------------------------------------------------------------------------------|------------------------------------------------------------------------------------------------------------------------------------------------------------------------------|--------------------|------------------|-----------------------------------------|----------------|-----------|----------|
| PROPOSAL NUMBER  SALES ORDER NO.  CUSTOMER P.O. | THE INFORMATION CONTAINED IN THIS DRAWING IS THE SOLE PROPERTY OF MIRATECH GROUP, LLC. ANY REPRODUCTION IN PART OR AS A |                                                                                                                                                                              |                    |                  | SUCEE0-12PF-2-00000000<br>Sales Drawing |                |           |          |
|                                                 |                                                                                                                         | DRAWN<br>JFS                                                                                                                                                                 | DATE<br>08/15/2016 | DRAV             | CHCEEO 10BE 0 0000000 CD                |                |           | REV<br>0 |
| COSTOMER 1.O.                                   | GROUP, LLC IS PROHIBITED.                                                                                               | REVIEWED BY<br>EQJ                                                                                                                                                           | DATE<br>08/15/2016 | SIZE<br><b>A</b> | SCALE 1:24                              | WEIGHT: 686 lb | SHEET 1 O | )F 1     |