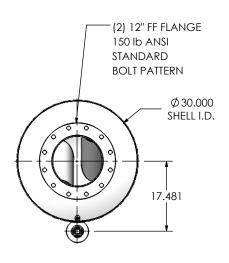

## MATERIAL CONSTRUCTION:

CARBON STEEL

## PAINT:

• HIGH TEMPERATURE BLACK (MIRATECH COATING SYSTEM 5)

| PROJECT NAME                                    | PROPRIETARY AND CONFIDENTIAL                                                                                            | DIMENSIONS ARE IN INCHES UNLESS OTHERWISE SPECIFIED DIMENSIONAL TOLERANCES UNLESS OTHERWISE SPECIFIED MACH: £1' INCHES: ±0.125 BBND: ±3' MILLMERERS: ±2 DO NOT SCALE DRAWING |                    |                  |                                         | IRACECH        | PRODU     |          |
|-------------------------------------------------|-------------------------------------------------------------------------------------------------------------------------|------------------------------------------------------------------------------------------------------------------------------------------------------------------------------|--------------------|------------------|-----------------------------------------|----------------|-----------|----------|
| PROPOSAL NUMBER  SALES ORDER NO.  CUSTOMER P.O. | THE INFORMATION CONTAINED IN THIS DRAWING IS THE SOLE PROPERTY OF MIRATECH GROUP, LLC. ANY REPRODUCTION IN PART OR AS A |                                                                                                                                                                              |                    |                  | SUCEE0-12PF-2-00000000<br>Sales Drawing |                |           |          |
|                                                 |                                                                                                                         | DRAWN<br>JFS                                                                                                                                                                 | DATE<br>08/15/2016 | DRAV             | CHCEEO 10BE 0 0000000 CD                |                |           | REV<br>0 |
| COSTOMER 1.O.                                   | GROUP, LLC IS PROHIBITED.                                                                                               | REVIEWED BY<br>EQJ                                                                                                                                                           | DATE<br>08/15/2016 | SIZE<br><b>A</b> | SCALE 1:24                              | WEIGHT: 686 lb | SHEET 1 O | )F 1     |