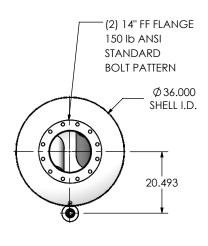

## MATERIAL CONSTRUCTION:

CARBON STEEL

## PAINT:

• HIGH TEMPERATURE BLACK (MIRATECH COATING SYSTEM 5)

| PROJECT NAME                     | PROPRIETARY AND CONFIDENTIAL                                                                                            | DIMENSIONS ARE IN INCHES UNLESS OTHERWISE SPECIFIED                                                                     |                    | •                |                                         | IRACECH                  | PRODUC     |          |
|----------------------------------|-------------------------------------------------------------------------------------------------------------------------|-------------------------------------------------------------------------------------------------------------------------|--------------------|------------------|-----------------------------------------|--------------------------|------------|----------|
| PROPOSAL NUMBER  SALES ORDER NO. | THE INFORMATION CONTAINED IN THIS DRAWING IS THE SOLE PROPERTY OF MIRATECH GROUP, LLC. ANY REPRODUCTION IN PART OR AS A | DIMENSIONAL TOLERANCES UNLESS OTHERWISE SPECIFIED ANGLES MACH: ±1° INCHES: ±0.125 MILLIMETERS: ±2  DO NOT SCALE DRAWING |                    |                  | SUCEE0-14PF-2-00000000<br>Sales Drawing |                          |            |          |
| CUSTOMER P.O.                    | WHOLE WITHOUT THE WRITTEN PERMISSION OF MIRATECH                                                                        | DRAWN<br>JFS                                                                                                            | DATE<br>08/15/2016 | DRAWING          |                                         | JCEE0-14PF-2-00000000 SD |            | REV<br>0 |
| COSTOMER 1.O.                    | GROUP, LLC IS PROHIBITED.                                                                                               | REVIEWED BY<br>EQJ                                                                                                      | DATE<br>08/15/2016 | SIZE<br><b>A</b> | SCALE 1:32                              | WEIGHT: 873 lb           | SHEET 1 OF | F 1      |