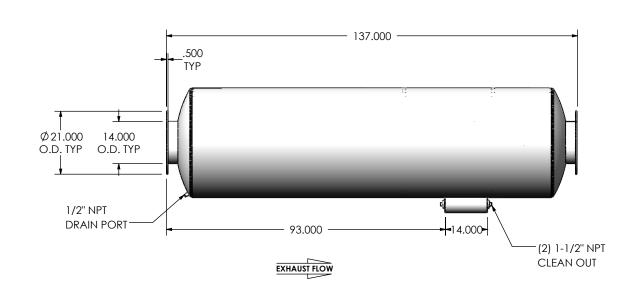

## MATERIAL CONSTRUCTION:

CARBON STEEL

## PAINT:

• HIGH TEMPERATURE BLACK (MIRATECH COATING SYSTEM 5)

| PROJECT NAME                     | PROPRIETARY AND CONFIDENTIAL                                                                                            | DIMENSIONS ARE IN INCHES UNLESS OTHERWISE SPECIFIED                                                                     |                    | •                |                                         | IRACECH                  | PRODUC     |          |
|----------------------------------|-------------------------------------------------------------------------------------------------------------------------|-------------------------------------------------------------------------------------------------------------------------|--------------------|------------------|-----------------------------------------|--------------------------|------------|----------|
| PROPOSAL NUMBER  SALES ORDER NO. | THE INFORMATION CONTAINED IN THIS DRAWING IS THE SOLE PROPERTY OF MIRATECH GROUP, LLC. ANY REPRODUCTION IN PART OR AS A | DIMENSIONAL TOLERANCES UNLESS OTHERWISE SPECIFIED ANGLES MACH: ±1° INCHES: ±0.125 MILLIMETERS: ±2  DO NOT SCALE DRAWING |                    |                  | SUCEE0-14PF-2-00000000<br>Sales Drawing |                          |            |          |
| CUSTOMER P.O.                    | WHOLE WITHOUT THE WRITTEN PERMISSION OF MIRATECH                                                                        | DRAWN<br>JFS                                                                                                            | DATE<br>08/15/2016 | DRAWING          |                                         | JCEE0-14PF-2-00000000 SD |            | REV<br>0 |
| COSTOMER 1.O.                    | GROUP, LLC IS PROHIBITED.                                                                                               | REVIEWED BY<br>EQJ                                                                                                      | DATE<br>08/15/2016 | SIZE<br><b>A</b> | SCALE 1:32                              | WEIGHT: 873 lb           | SHEET 1 OF | F 1      |