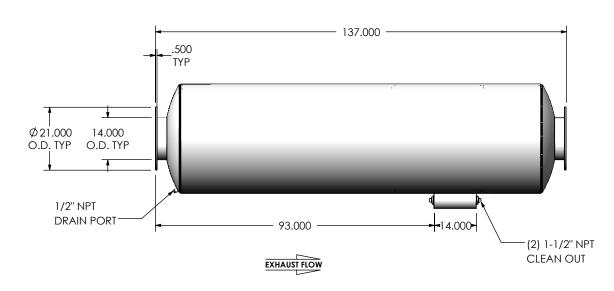

## SUCEE0-14PF-3-00000000 **Sales Drawing**

RAWING REV 0 SUCEE0-14PF-3-00000000 SD SCALE 1:32 WEIGHT: 888 lb SHEET 1 OF 1 08/15/2016 EQJ