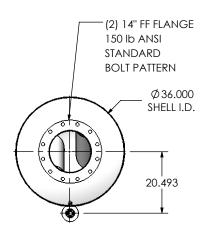

## SUCEE0-14PF-3-00000000 **Sales Drawing**

RAWING REV 0 SUCEE0-14PF-3-00000000 SD SCALE 1:32 WEIGHT: 888 lb SHEET 1 OF 1 08/15/2016 EQJ