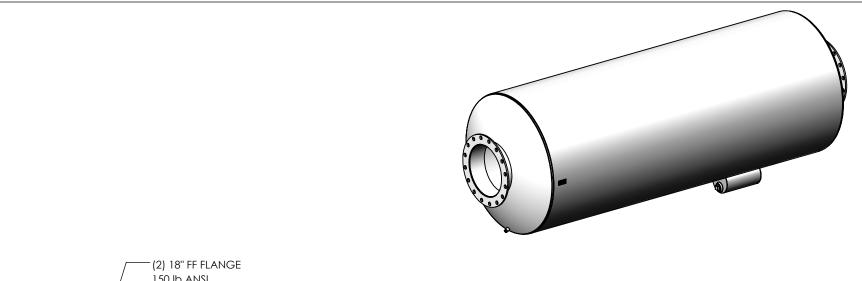

## NOTES:

 DO NOT USE EQUIPMENT TO SUPPORT OTHER PARTS OF THE EXHAUST SYSTEM WITHOUT PROPER REINFORCEMENT

## MATERIAL CONSTRUCTION:

• 304 STAINLESS STEEL

## PAINT:

NONE

| REVISIONS          |                                          |                                                                                                                                                       |                        |                                                  |                                  |                                   |                 |              |
|--------------------|------------------------------------------|-------------------------------------------------------------------------------------------------------------------------------------------------------|----