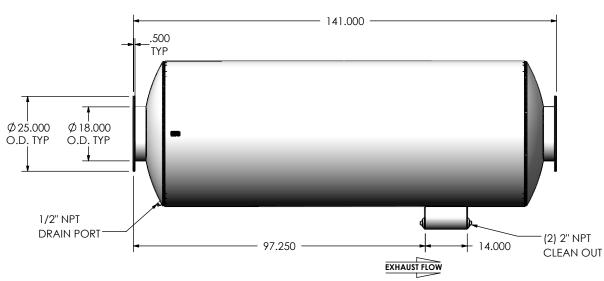

## NOTES:

 DO NOT USE EQUIPMENT TO SUPPORT OTHER PARTS OF THE EXHAUST SYSTEM WITHOUT PROPER REINFORCEMENT

## MATERIAL CONSTRUCTION:

• 304 STAINLESS STEEL