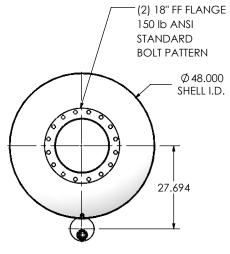

## NOTES:

 DO NOT USE EQUIPMENT TO SUPPORT OTHER PARTS OF THE EXHAUST SYSTEM WITHOUT PROPER REINFORCEMENT

## MATERIAL CONSTRUCTION:

• 304 STAINLESS STEEL

## PAINT:

NONE

| REVISIONS          |                                          |                                                                                                                                                       |                        |                                                  |                                  |                                   |                 |              |
|--------------------|------------------------------------------|-------------------------------------------------------------------------------------------------------------------------------------------------------|------