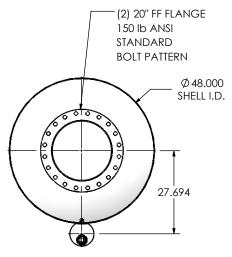

## SUCEE0-20PF-3-00000000 Sales Drawing

DRAWING SUCEE0-20PF-3-00000000 SD REV 1

SIZE SCALE 1:32 WEIGHT: 1575 lb SHEET 1 OF 1