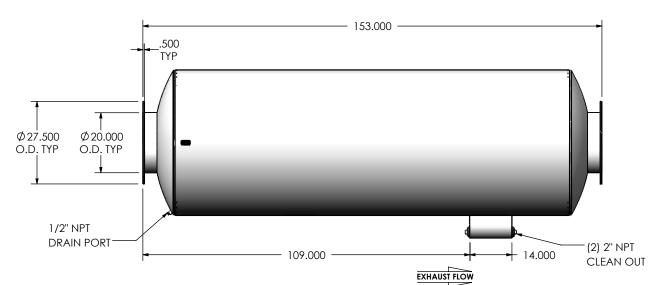

## SUCEE0-20PF-3-00000000 Sales Drawing

DRAWING SUCEE0-20PF-3-00000000 SD REV 1

SIZE SCALE 1:32 WEIGHT: 1575 lb SHEET 1 OF 1