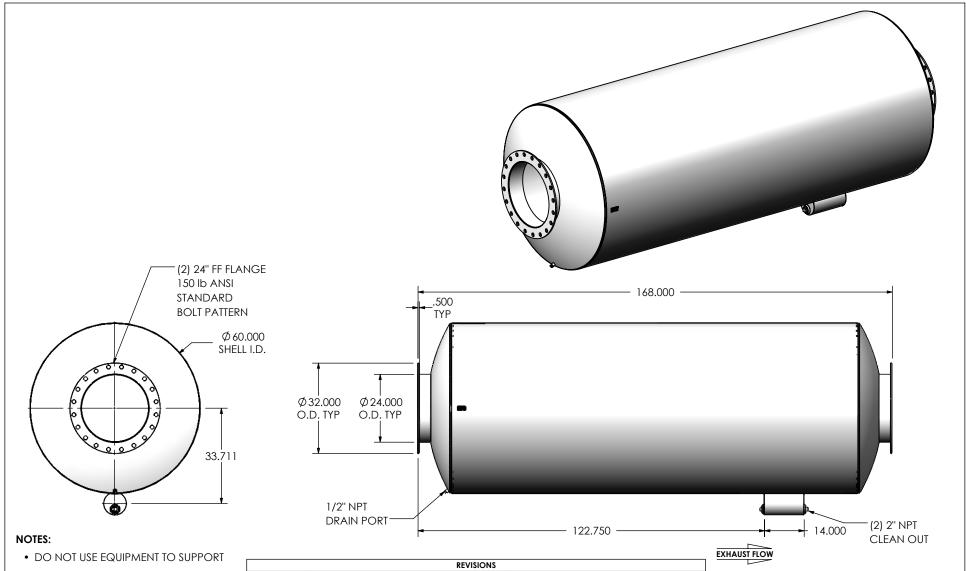

 DO NOT USE EQUIPMENT TO SUPPORT OTHER PARTS OF THE EXHAUST SYSTEM WITHOUT PROPER REINFORCEMENT

## MATERIAL CONSTRUCTION:

• CARBON STEEL

## PAINT:

 HIGH TEMPERATURE BLACK (MIRATECH COATING SYSTEM 5)

| REV.            | ORIGINAL RELEASE                         |                                                          | DAIE                                                           | SHEET(S)                                            | DRAWN BY                       |      | • •                    |                          |           |           |  |
|-----------------|------------------------------------------|----------------------------------------------------------|----------------------------------------------------------------|-----------------------------------------------------|--------------------------------|------|------------------------|--------------------------|-----------|-----------|--|
| 0               |                                          |                                                          | 8/15/2016                                                      | -                                                   | JFS                            | ] _• |                        |                          |           |           |  |
| 1               | CORRECTED CLEAN OUT NOTE FROM 1-1/2 TO 2 |                                                          | 12/12/2017                                                     | 1                                                   | SSC                            |      | // A IT                | IRALECH                  | 00        | ^         |  |
| PROJECT NAME    |                                          | PROPRIETARY AND CONFIDENTIAL                             |                                                                | DIMENSIONS ARE IN INCHES UNLESS OTHERWISE SPECIFIED |                                |      |                        | IIIIRHCECH               |           | PRODUCTS® |  |
| PROPOSAL NUMBI  | PROPOSAL NUMBER                          |                                                          | THE INFORMATION CONTAINED IN THIS DRAWING IS THE SOLE PROPERTY |                                                     | INCHES: ±0.125 MILLIMETERS: ±2 |      | SUCEE0-24PF-2-00000000 |                          |           |           |  |
| SALES ORDER NO. |                                          | OF MIRATECH GROUP, LLC. ANY REPRODUCTION IN PART OR AS A |                                                                | DO NOT SCALE DRAWING                                |                                |      |                        | Sales Drawing            |           |           |  |
| CUSTOMED D.O.   |                                          | WHOLE WITHOUT PERMISSION OF                              | THE WRITTEN<br>MIRATECH                                        | DRAWN<br>JFS                                        | DATE<br>08/15/2016             | DRAW |                        | UCEE0-24PF-2-00000000 SD |           | REV<br>1  |  |
| CUSTOMER P.O.   |                                          | GROUP, LLC IS PF                                         | ROHIBITED.                                                     | REVIEWED BY                                         | DATE                           | SIZE | SCALE 1:34             | WEIGHT: 2116 lb          | SHEET 1 O | )E 1      |  |
|                 |                                          |                                                          |                                                                | l EQJ                                               | 08/15/2016                     | IAI  | 3CALE 1.34             | WEIGHT, ZTTO ID          | SHEELLO   | 7F I      |  |