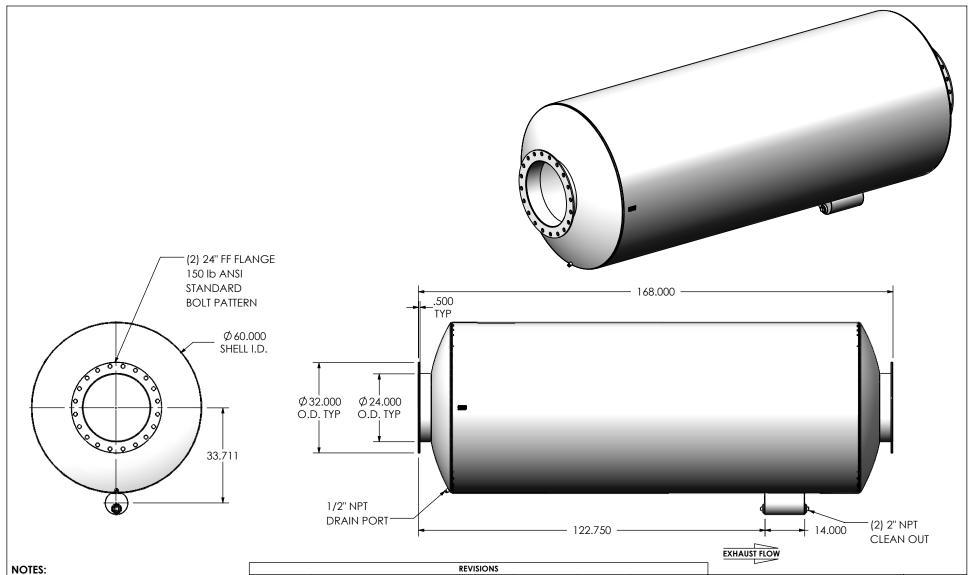

 DO NOT USE EQUIPMENT TO SUPPORT OTHER PARTS OF THE EXHAUST SYSTEM WITHOUT PROPER REINFORCEMENT

## MATERIAL CONSTRUCTION:

• 304 STAINLESS STEEL

## PAINT:

NONE

|                                               | REVISIONS   |                                                                                                                                                       |              |                                                           |                                |                  |                          |                 |           |      |
|-----------------------------------------------|-------------|-------------------------------------------------------------------------------------------------------------------------------------------------------|--------------|-----------------------------------------------------------|--------------------------------|------------------|--------------------------|-----------------|-----------|------|
| REV.                                          | DESCRIPTION | DATE                                                                                                                                                  | SHEET(S)     | DRAWN BY                                                  |                                |                  |                          |                 |           |      |
| 0 ORIGINAL RELEASE 1 CORRECTED CLEAN OUT NOTE |             | 8/15/2016                                                                                                                                             |              | -                                                         | JFS                            |                  |                          |                 |           |      |
|                                               |             | FROM 1-1/2 TO 2                                                                                                                                       | 12/12/2017   | 1                                                         | SSC                            | miratech em      |                          |                 |           |      |
| PROJECT NAME                                  |             | PROPRIETARY AND CONFIDENTIAL  THE INFORMATION CONTAINED IN THIS DRAWING IS THE SOLE PROPERTY OF MIRATECH GROUP, LLC. ANY REPRODUCTION IN PART OR AS A |              | DIMENSIONS ARE IN INCHES<br>UNLESS OTHERWISE SPECIFIED    |                                |                  |                          | IIRHCECH        | PRODU     |      |
| PROPOSAL NUMBER                               |             |                                                                                                                                                       |              | DIMENSIONAL TOLERANCE<br>ANGLES<br>MACH: ±1°<br>BEND: ±3° | INCHES: ±0.125 MILLIMETERS: ±2 |                  | SUCEE0-24PF-3-00000000   |                 |           |      |
| ALES ORDER NO.                                |             |                                                                                                                                                       |              | DO NOT SCALE DRAWING                                      |                                |                  |                          | Sales Drawing   |           |      |
| SUSTOMED DO                                   |             | WHOLE WITHOUT THE WRITTEN PERMISSION OF MIRATECH                                                                                                      | DRAWN<br>JFS | DATE<br>08/15/2016                                        | DRAWING                        |                  | JCEE0-24PF-3-00000000 SD |                 | REV<br>1  |      |
| CUSTOMER P.O.                                 |             | GROUP, LLC IS PR                                                                                                                                      | OHIBITED.    | REVIEWED BY<br>EQJ                                        | DATE<br>08/15/2016             | SIZE<br><b>A</b> | SCALE 1:34               | WEIGHT: 2172 lb | SHEET 1 O | )F 1 |