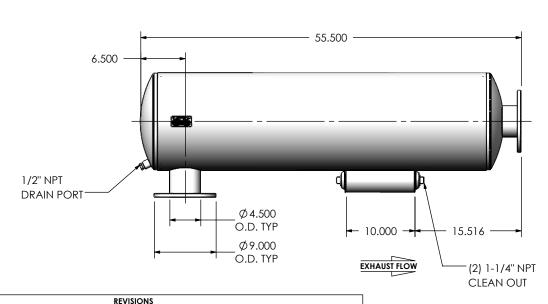

## NOTES:

 DO NOT USE EQUIPMENT TO SUPPORT OTHER PARTS OF THE EXHAUST SYSTEM WITHOUT PROPER REINFORCEMENT