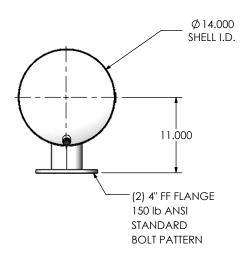

## NOTES:

 DO NOT USE EQUIPMENT TO SUPPORT OTHER PARTS OF THE EXHAUST SYSTEM WITHOUT PROPER REINFORCEMENT

## MATERIAL CONSTRUCTION:

ALUMINIZED STEEL

## PAINT:

HIGH TEMPERATURE BLACK
 (MIRATECH COATING SYSTEM 5)

| - 1 | REVIOLOTO                                       |                  |                                                                                                                                                                          |           |                                                           |                                |                  |                                         |               |            |     |
|-----|-------------------------------------------------|------------------|------------------------------------------------------