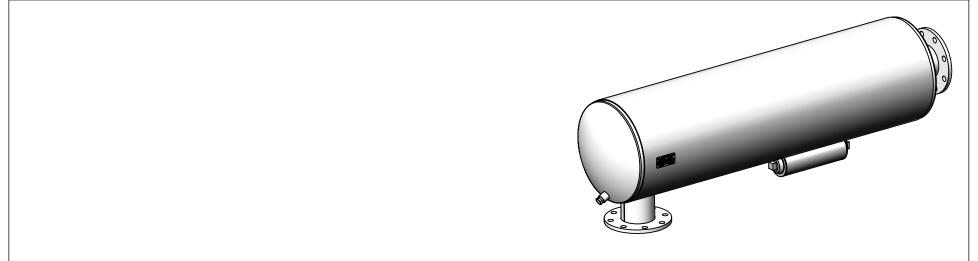

## MATERIAL CONSTRUCTION:

CARBON STEEL

## PAINT:

 HIGH TEMPERATURE BLACK (MIRATECH COATING SYSTEM 5)

| REVISIONS       |                                              |                                                                                                                                                       |                       |                                                           |                                  |                                   |               |              |
|-----------------|----------------------------------------------|-------------------------------------------------------------------------------------------------------------------------------------------------------|-----------------------|-----------------------------------------------------------|----------------------------------|-----------------------------------|---------------|--------------|
| REV.            | DESCRIPTION                                  |                                                                                                                                                       | DATE                  | SHEET(S)                                                  | DRAWN BY                         | miratech em                       |               |              |
| 0               | ORIGINAL RELEASE                             |                                                                                                                                                       | 8/15/2016             | -                                                         | JFS                              |                                   |               |              |
| 1               | CORRECTED CLEAN OUT NOTE FROM 1-1/2 TO 1-1/4 |                                                                                                                                                       | 12/13/2017            | 1                                                         | SSC                              |                                   |               | 200          |
| PROJECT NAME    |                                              | PROPRIETARY AND CONFIDENTIAL  THE INFORMATION CONTAINED IN THIS DRAWING IS THE SOLE PROPERTY OF MIRATECH GROUP, LLC. ANY REPRODUCTION IN PART OR AS A |                       |                                                           | ARE IN INCHES<br>RWISE SPECIFIED | PRODUCT                           |               | PRODUCTS°    |
| PROPOSAL NUMBER |                                              |                                                                                                                                                       |                       | DIMENSIONAL TOLERANCE<br>ANGLES<br>MACH: ±1°<br>BEND: ±3° | INCHES: ±0.125 MILLIMETERS: ±2   | SUCGE0-04PF-2-0000001V            |               |              |
| SALES ORDER NO. |                                              |                                                                                                                                                       |                       | DO NOT SCALE DRAWING                                      |                                  | Sales Drawing                     |               |              |
| CUSTOMER P.O.   |                                              | WHOLE WITHOUT TH<br>PERMISSION OF M                                                                                                                   | IE WRITTEN<br>IRATECH | DRAWN<br>JFS                                              | DATE<br>08/15/2016               | DRAWING SUCGE0-04PF-2-0000001V SD |               | REV<br>1     |
| CUSTOMER P.O.   |                                              | GROUP, LLC IS PRO                                                                                                                                     | JHIBITED.             | REVIEWED BY<br>EQJ                                        | DATE<br>08/15/2016               | SIZE SCALE 5:64                   | WEIGHT: 91 lb | SHEET 1 OF 1 |