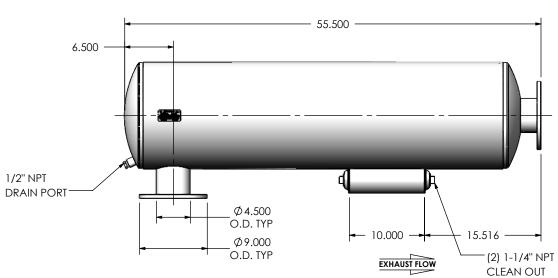

## **NOTES:**

 DO NOT USE EQUIPMENT TO SUPPORT OTHER PARTS OF THE EXHAUST SYSTEM WITHOUT PROPER REINFORCEMENT